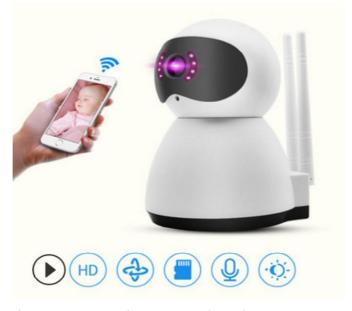

## Description:

WiFI Network Security Camera with Night Vision. APP for Appel and Android.

## Specification:

Power supply 5V 2A

Horizontal resolution 480 (TVL)

2 million pixels (dpi)

Minimum illumination 0.001 (Lux)

360 degree HD covert surveillance

The focal length is 3.6mm, the visible distance is 50 meters in the daytime, and the night vision distance is 30 meters.

Professional infrared IR fill light system.

Intelligent Qos algorithm automatically adjusts the code stream and frame rate, adaptive network, bringing a perfect video experience

Gvoice voice engine with clear two-way voice calls

Motion detection, intelligent alarm, one-button arming.

Support mobile phone, computer and other platform applications, can be viewed by multiple users in real time.

Support TF card storage, maximum support memory expansion to 128G, can be played back at any time, video editing.

Support cloud storage SD card storage.

720P

1080P