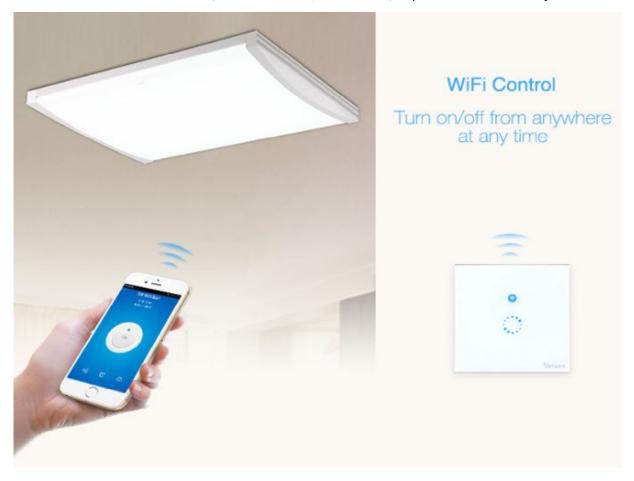

## Sonoff Touch Panel - WiFi Wireless Smart Switch

See Link: <a href="https://www.itead.cc/sonoff-wifi-wireless-switch-1.html">https://www.itead.cc/sonoff-wifi-wireless-switch-1.html</a>