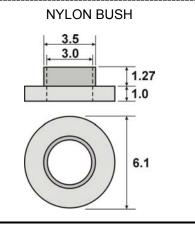

## PARTS LIST PARTS LIST • 2x NUT M3 • 2x SPRING WASHER M3 • 2x FLAT WASHER M3 • 2x NYLON BUSH M3 • 2x BOLT M3 x 14mm • 1x TO-3 INSULATING WASHER