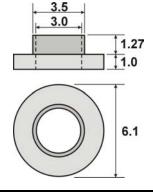

## PARTS LIST 1 x NUT M3 1 x SPRING WASHER M3 1 x FLAT WASHER M3 1 x NYLON BUSH M3 1 x BOLT M3 x 14mm 1 x TO-220 INSULATING WASHER