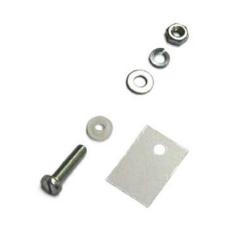

## PARTS LIST 1 x NUT M3 1 x SPRING WASHER M3 1 x FLAT WASHER M3 1 x NYLON BUSH M3 1 x BOLT M3 x 14mm 1 x TO-220 INSULATING WASHER