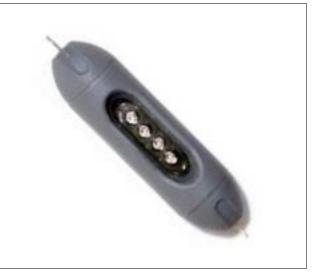

## **Electric Fence Light**

The electric fence indicator light is installed directly onto the electric fence wires and will pulse every time the energizer pulses the HV, showing at a quick glance that there is power on the electric fence.

## **Specifications**

- Install it on your electric fence to indicate power status for peace of mind
- One directional viewing angle, allowing the light to shine into the secure area only. The status is not visible to external areas
- Working voltage between 3 kV and 12 kV approximately
- Dual stage design allows the intensity on the light to increase with the voltage giving a better indication of how much voltage is on the fence
- Can be installed between any earth and live wires
- Can be used with most electric fence energizers