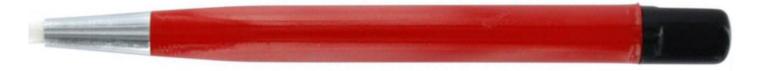

## Model: Q17 YILONG / 220199

# Glass fibre pencil / pen

The abrasive glass fibre pencil is ideal for accurate and rapid cleaning, de-rusting and surface preparation on a variety of materials. The propelling pencil action exposes more or less of the glass fibres. The shorter the fibres showing, the more abrasive the action is applied.