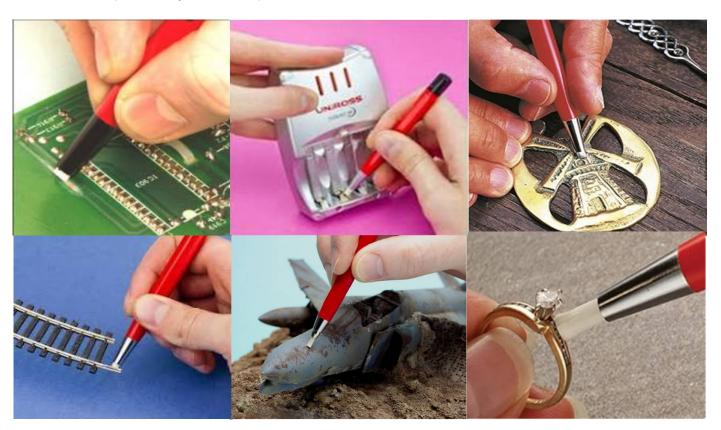

It can be used for fine deburring, polishing, light rust removal, or cleaning and erasing in chemical etching processes. It is excellent for pre-solder and contact cleaning.

### Electronic:

Removes enamel mashing leaving the bare copper, track corrosion or oxidation removal, battery terminals cleaning.

### Collectors:

Cleaning coins and objects recovered by metal detector, watch maintenance and cleaning. Buffing out scratches

### Modelers:

Surface preparation, car bodywork, Fine sanding and weathering application, cleaning Railway tracks and cleans metalwork, plastic and wood.

**SAFTY:** Avoid skin contact with fibreglass tip and breathing the glass particles . Wear protective gloves and respirator mask.