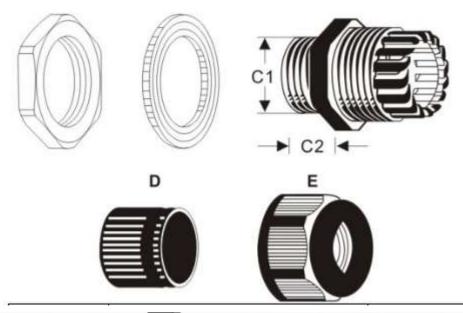

Product overview Screw specification: PG teeth.

Product material: A.C.E part is made of UL approved nylon PA66(fire rating UL94V-2): (V-0 fire rating nylon raw material can be customized): B.D part is made of EPDM weatherproof rubber.

(Cold and high temperature rubber can be customized: high acid and alkali, chemical and corrosion resistant rubber).

Protection level: IP68 Operating temperature: static  $-40^{\circ}$ C to  $100^{\circ}$ C, or instant heat resistance to  $120^{\circ}$ C: dynamic  $20^{\circ}$ C to  $80^{\circ}$ C, or instant heat resistance to  $100^{\circ}$ C. Features: Design of special clamping claw and clamping ring, wide range of clamping cable, strong tensile resistance, waterproof, dustproof, salt resistance, weak acid, alcohol, oil, grease and general solvent.

Color type: Black, gray, other colors can be customized.

| 产品型号   | 适用电缆(mm)/加厚型 | 螺纹外径(C1)mm | 螺纹长度(C2)mm | 扳手直径(mm) |
|--------|--------------|------------|------------|----------|
| PG7    | 3~6.5/ 2~5   | 12.5       | 8          | 16       |
| PG9    | 4~8/ 2~6     | 15.2       | 8          | 19       |
| PG11   | 5~10/ 3~7    | 18.6       | 8          | 22       |
| PG13.5 | 6~12/ 5~9    | 20.4       | 10         | 24       |
| PG16   | 10~14/ 7~12  | 22.5       | 10         | 27       |
| PG19   | 12~16/ 10~13 | 24         | 10         | 27       |
| PG21   | 13~18/ 9~16  | 28.3       | 10         | 33       |
| PG25   | 16~21/ 13~18 | 30         | 11         | 35       |
| PG29   | 18~25/ 13~20 | 37         | 12         | 42       |
| PG36   | 22~32/ 20~26 | 47         | 14         | 52       |
| PG42   | 32~38/ 25~31 | 54         | 14         | 60       |
| PG48   | 37~44/ 29~35 | 59.3       | 15         | 64       |
| PG63   | 42~50/ 32~40 | 71         | 28         | 77       |