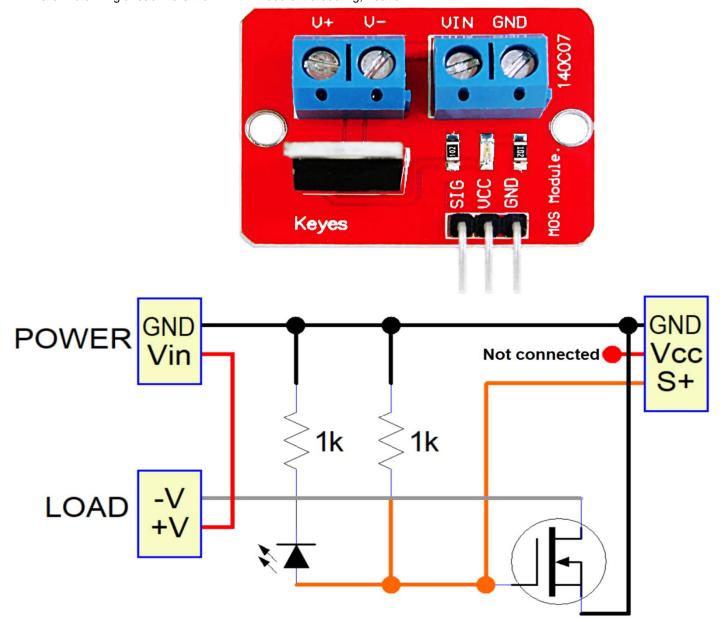

## MD0180 keyestudio IRF520 driver module

## Parameters :

Voltage: 3.3V, 5V Ports: Digital Level Output load voltage :0-24V Output load current: <5A (above 1A will need to add a heat sink) Platform: for Aduino, MCU, ARM, raspberry pie Size: 33 \* 24mm Weight: 10g

## Features :

The IRF520 power MOSFET, can be used for PWM motor speed or LED dimming.

Allows for Aduino to drive the load up to 24V, such as LED lamp belt, DC motor, micro pump, solenoid valve. PWM dimming LED can be used to achieve stepless dimming, variable speed motor

**Note:** To driving a load more than 1A will need extra cooling, heat sink.