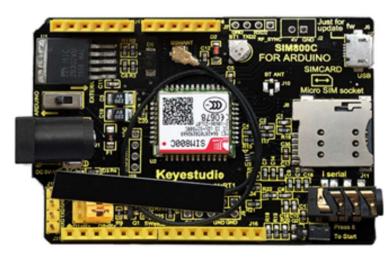

## **KEYESTUDIO Sim800c Shield**

Model: Ks0254

## **Description:**

This is a GPRS/GSM expansion board for Arduino.

The shield supports the frequency of EGSM 900MHz /DCS 1800MHz and GSM850 MHz /PCS 1900MHz, integrated with GPRS, DTMF and other functions. It also supports DTMF. When enable the DTMF function, get the character feedback converted from the pressed button during the call, which can be used for remote control.

It is controlled by the AT command, you can directly start the function through the computer serial port and Arduino motherboard.

The SIM800C GPRS shield has a built-in SIM800H chip from SIMCom, with good stability.