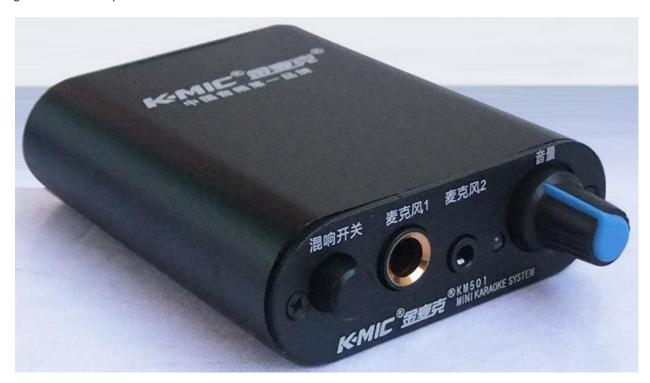

**KM501** microphone amplifier with high-grade aluminum alloy shell, the body and the front and rear panels using oxide and sandblasting process, the appearance of fine and generous. K-MIC using imported professional reverb chips, circuit boards using leading full immersion gold circuit design to ensure 100% quality clearance, double panel design, automatic completion of the placement machine zero error. k-mic to ensure that every part of quality clearance, using advanced skeleton inductor design, microphone amplifier sound clear and soft. 1, imported professional reverb chip 2, dual microphone input Double Choir 3, leading full immersion gold circuit design 4, advanced skeleton inductor design 5, support free drive design the perfect sound 6, using the most high-grade aluminum pack 1, imported professional reverb chip 2, dual microphone input Double Choir 3, leading full immersion gold circuit design 4, advanced skeleton inductor design 5, support free drive design the perfect sound 6, using the most high-grade aluminum pack