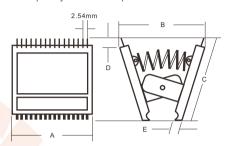

| MODEL   | (INCH)<br>ROW TO ROW<br>DIMENSIONS | NUMBER<br>OF PIN | SPECIFICATIONS(mm) |         |      |     | WEIGHT |     |
|---------|------------------------------------|------------------|--------------------|---------|------|-----|--------|-----|
|         |                                    |                  | А                  | B (MAX) | С    | D   | Е      | (9) |
| ITC-14A | 0.3"                               | 14               | 20.5               | 25      | 44.5 | 6   | 5.5    | 25  |
| ITC-16A | 0.3"                               | 16               | 23                 | 23      | 44.5 | 8   | 5      | 25  |
| ITC-20A | 0.3"                               | 20               | 28                 | 25      | 44.5 | 8   | 5      | 30  |
| ITC-28A | 0.6"                               | 28               | 37                 | 29      | 44.5 | 7   | 5.5    | 40  |
| ITC-36A | 0.6"                               | 36               | 48                 | 29      | 44.5 | 6   | 5.5    | 55  |
| ITC-40A | 0.6"                               | 40               | 52.5               | 29      | 44.5 | 6.5 | 5.5    | 55  |
| ITC-48A | 0.6"                               | 48               | 63                 | 29      | 44.5 | 6   | 5.5    | 70  |