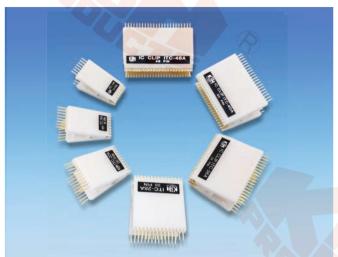

## **IC Test Clips**

- 1. Easier, faster, hand-free testing
- 2. Easy attachment on high density PC boards
- 3. Lead channel makes probe steady without sliding off.
- 4. With gold-plated pin for best contact
- 5. Compatible with connector
- 6. Simplifying prototyping, production test, field service work and quality control inspection

| MODEL   | (INCH)<br>ROW TO ROW<br>DIMENSIONS | NUMBER<br>OF PIN | SPECIFICATIONS(mm) |         |      |     | WEIGHT |     |
|---------|------------------------------------|------------------|--------------------|---------|------|-----|--------|-----|
|         |                                    |                  | А                  | B (MAX) | С    | D   | Е      | (9) |
| ITC-14A | 0.3"                               | 14               | 20.5               | 25      | 44.5 | 6   | 5.5    | 25  |
| ITC-16A | 0.3"                               | 16               | 23                 | 23      | 44.5 | 8   | 5      | 25  |
| ITC-20A | 0.3"                               | 20               | 28                 | 25      | 44.5 | 8   | 5      | 30  |
| ITC-28A | 0.6"                               | 28               | 37                 | 29      | 44.5 | 7   | 5.5    | 40  |
| ITC-36A | 0.6"                               | 36               | 48                 | 29      | 44.5 | 6   | 5.5    | 55  |
| ITC-40A | 0.6"                               | 40               | 52.5               | 29      | 44.5 | 6.5 | 5.5    | 55  |
| ITC-48A | 0.6"                               | 48               | 63                 | 29      | 44.5 | 6   | 5.5    | 70  |