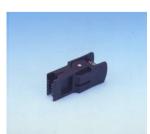

## **IC Test Clips**

- 1. Easier, faster, hand-free testing
- 2. Easy attachment on high density PC boards
- 3. Lead channel makes probe steady without sliding off.
- 4. With gold-plated pin for best contact
- 5. Compatible with connector
- 6. Simplifying prototyping, production test, field service work and quality control inspection

| MODEL   | (INCH)<br>ROW TO ROW<br>DIMENSIONS | NUMBER<br>OF PIN | SPECIFICATIONS(mm) |         |      |     | WEIGHT |     |
|---------|------------------------------------|------------------|--------------------|---------|------|-----|--------|-----|
|         |                                    |                  | А                  | B (MAX) | С    | D   | Е      | (9) |
| ITC-14A | 0.3"                               | 14               | 20.5               | 25      | 44.5 | 6   | 5.5    | 25  |
| ITC-16A | 0.3"                               | 16               | 23                 | 23      | 44.5 | 8   | 5      | 25  |
| ITC-20A | 0.3"                               | 20               | 28                 | 25      | 44.5 | 8   | 5      | 30  |
| ITC-28A | 0.6"                               | 28               | 37                 | 29      | 44.5 | 7   | 5.5    | 40  |
| ITC-36A | 0.6"                               | 36               | 48                 | 29      | 44.5 | 6   | 5.5    | 55  |
| ITC-40A | 0.6"                               | 40               | 52.5               | 29      | 44.5 | 6.5 | 5.5    | 55  |
| ITC-48A | 0.6"                               | 48               | 63                 | 29      | 44.5 | 6   | 5.5    | 70  |