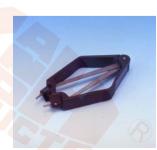

#### **GX-8 PLCC EXTRACTOR**

- 1. Suitable for 18~124pin PLCC used
- 2. Weight: 22g