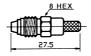

# M57758

FME male to UHF male gold-pin

### M577502

FME male crimp type gold-pin (RG58U/174U)

M57759

FME male to SMA male gold-pin