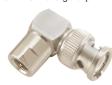

M57750 FME female crimp type gold-pin (RG58U/174U)





### M57757

Right angle FME male to TNC male gold-pin





M577501 FME female crimp type gold-pin (RG58U/174U)





# M57758

FME male to UHF male gold-pin





### M577502

FME male crimp type gold-pin (RG58U/174U)





M57759

FME male to SMA male gold-pin





## M57751

Splice male to male gold-pin





## M57765

FME male to TNC female gold-pin





M57752 FME male to N male gold-pin





### M57766

FME female to TNC female gold-pin





# M57753

FME male to mini UHF male gold-pin





### M57767

FME female to TNC male gold-pin





### M57754

FME male to BNC male gold-pin





FME male to mini UHF female gold-pin





# M57755

Right angle FME male to BNC male gold-pin





## M57769

FME female to mini UHF female gold-pin





M57756 FME male to TNC male gold-pin





# M57770

FME female to mini UHF male gold-pin