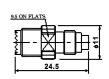

7750 FME female crimp type gold-pin (RG58U/174U)





### M57757

Right angle FME male to TNC male gold-pin





M577501 FME female crimp type gold-pin (RG58U/174U)





# M57758

FME male to UHF male gold-pin





### M577502

FME male crimp type gold-pin (RG58U/174U)





M57759

FME male to SMA male gold-pin





## M57751

Splice male to male gold-pin





## M57765

FME male to TNC female gold-pin





M57752 FME male to N male gold-pin





### M57766

FME female to TNC female gold-pin





# M57753

FME male to mini UHF male gold-pin





### M57767

FME female to TNC male gold-pin





### M57754

FME male to BNC male gold-pin





FME male to mini UHF female gold-pin





# M57755

Right angle FME male to BNC male gold-pin





## M57769

FME female to mini UHF female gold-pin





M57756 FME male to TNC male gold-pin





# M57770

FME female to mini UHF male gold-pin