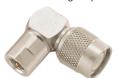

### M57757

Right angle FME male to TNC male gold-pin

M577501 FME female crimp type gold-pin (RG58U/174U)