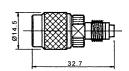

### M577502

FME male crimp type gold-pin (RG58U/174U)

M57759

FME male to SMA male gold-pin