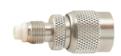

M57750 FME female crimp type gold-pin (RG58U/174U)





### M57757

Right angle FME male to TNC male gold-pin





M577501 FME female crimp type gold-pin (RG58U/174U)





# M57758

FME male to UHF male gold-pin





### M577502

FME male crimp type gold-pin (RG58U/174U)





M57759

FME male to SMA male gold-pin





## M57751

Splice male to male gold-pin





## M57765

FME male to TNC female gold-pin





M57752 FME male to N male gold-pin





### M57766

FME female to TNC female gold-pin





# M57753

FME male to mini UHF male gold-pin





### M57767

FME female to TNC male gold-pin





### M57754

FME male to BNC male gold-pin





FME male to mini UHF female gold-pin





# M57755

Right angle FME male to BNC male gold-pin





## M57769

FME female to mini UHF female gold-pin





M57756 FME male to TNC male gold-pin





# M57770

FME female to mini UHF male gold-pin