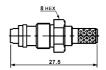

### M577502

FME male crimp type gold-pin (RG58U/174U)

M57759

FME male to SMA male gold-pin