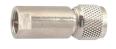

M57750 FME female crimp type gold-pin (RG58U/174U)





### M57757

Right angle FME male to TNC male gold-pin





M577501 FME female crimp type gold-pin (RG58U/174U)





# M57758

FME male to UHF male gold-pin





### M577502

FME male crimp type gold-pin (RG58U/174U)





M57759

FME male to SMA male gold-pin





## M57751

Splice male to male gold-pin





## M57765

FME male to TNC female gold-pin





M57752 FME male to N male gold-pin





### M57766

FME female to TNC female gold-pin





# M57753

FME male to mini UHF male gold-pin





### M57767

FME female to TNC male gold-pin





### M57754

FME male to BNC male gold-pin





FME male to mini UHF female gold-pin





# M57755

Right angle FME male to BNC male gold-pin





## M57769

FME female to mini UHF female gold-pin





M57756 FME male to TNC male gold-pin





# M57770

FME female to mini UHF male gold-pin