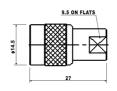

### M577502

FME male crimp type gold-pin (RG58U/174U)

M57759

FME male to SMA male gold-pin