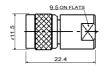

M57750 FME female crimp type gold-pin (RG58U/174U)





### M57757

Right angle FME male to TNC male gold-pin





M577501 FME female crimp type gold-pin (RG58U/174U)





# M57758

FME male to UHF male gold-pin





### M577502

FME male crimp type gold-pin (RG58U/174U)





M57759

FME male to SMA male gold-pin





## M57751

Splice male to male gold-pin





## M57765

FME male to TNC female gold-pin





M57752 FME male to N male gold-pin





### M57766

FME female to TNC female gold-pin





# M57753

FME male to mini UHF male gold-pin





### M57767

FME female to TNC male gold-pin





### M57754

FME male to BNC male gold-pin





FME male to mini UHF female gold-pin





# M57755

Right angle FME male to BNC male gold-pin





## M57769

FME female to mini UHF female gold-pin





M57756 FME male to TNC male gold-pin





# M57770

FME female to mini UHF male gold-pin