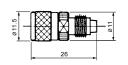

male gold-pin





M577501 FME female crimp type gold-pin (RG58U/174U)





# M57758

FME male to UHF male gold-pin





### M577502

FME male crimp type gold-pin (RG58U/174U)





M57759

FME male to SMA male gold-pin





## M57751

Splice male to male gold-pin





## M57765

FME male to TNC female gold-pin





M57752 FME male to N male gold-pin





### M57766

FME female to TNC female gold-pin





# M57753

FME male to mini UHF male gold-pin





### M57767

FME female to TNC male gold-pin





### M57754

FME male to BNC male gold-pin





FME male to mini UHF female gold-pin





# M57755

Right angle FME male to BNC male gold-pin





## M57769

FME female to mini UHF female gold-pin





M57756 FME male to TNC male gold-pin





# M57770

FME female to mini UHF male gold-pin