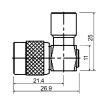

M57750 FME female crimp type gold-pin (RG58U/174U)





### M57757

Right angle FME male to TNC male gold-pin





M577501 FME female crimp type gold-pin (RG58U/174U)





# M57758

FME male to UHF male gold-pin





### M577502

FME male crimp type gold-pin (RG58U/174U)





M57759

FME male to SMA male gold-pin





## M57751

Splice male to male gold-pin





## M57765

FME male to TNC female gold-pin





M57752 FME male to N male gold-pin





### M57766

FME female to TNC female gold-pin





# M57753

FME male to mini UHF male gold-pin





### M57767

FME female to TNC male gold-pin





### M57754

FME male to BNC male gold-pin





FME male to mini UHF female gold-pin





# M57755

Right angle FME male to BNC male gold-pin





## M57769

FME female to mini UHF female gold-pin





M57756 FME male to TNC male gold-pin





# M57770

FME female to mini UHF male gold-pin