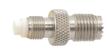

M57750 FME female crimp type gold-pin (RG58U/174U)





### M57757

Right angle FME male to TNC male gold-pin





M577501 FME female crimp type gold-pin (RG58U/174U)





# M57758

FME male to UHF male gold-pin





### M577502

FME male crimp type gold-pin (RG58U/174U)





M57759

FME male to SMA male gold-pin





## M57751

Splice male to male gold-pin





## M57765

FME male to TNC female gold-pin





M57752 FME male to N male gold-pin





### M57766

FME female to TNC female gold-pin





# M57753

FME male to mini UHF male gold-pin





### M57767

FME female to TNC male gold-pin





### M57754

FME male to BNC male gold-pin





FME male to mini UHF female gold-pin





# M57755

Right angle FME male to BNC male gold-pin





## M57769

FME female to mini UHF female gold-pin





M57756 FME male to TNC male gold-pin





# M57770

FME female to mini UHF male gold-pin