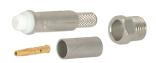

M57750 FME female crimp type gold-pin (RG58U/174U)





### M57757

Right angle FME male to TNC male gold-pin





M577501 FME female crimp type gold-pin (RG58U/174U)





# M57758

FME male to UHF male gold-pin





### M577502

FME male crimp type gold-pin (RG58U/174U)





M57759

FME male to SMA male gold-pin





## M57751

Splice male to male gold-pin





## M57765

FME male to TNC female gold-pin





M57752 FME male to N male gold-pin





### M57766

FME female to TNC female gold-pin





# M57753

FME male to mini UHF male gold-pin





### M57767

FME female to TNC male gold-pin





### M57754

FME male to BNC male gold-pin





FME male to mini UHF female gold-pin





# M57755

Right angle FME male to BNC male gold-pin





## M57769

FME female to mini UHF female gold-pin





M57756 FME male to TNC male gold-pin





# M577