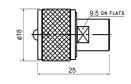

### M57766

FME female to TNC female gold-pin

# M57753

FME male to mini UHF male gold-pin