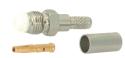

M57750 FME female crimp type gold-pin (RG58U/174U)

### M57757

Right angle FME male to TNC male gold-pin

M577501 FME female crimp type gold-pin (RG58U/174U)