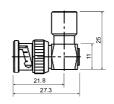

M57750 FME female crimp type gold-pin (RG58U/174U)





### M57757

Right angle FME male to TNC male gold-pin





M577501 FME female crimp type gold-pin (RG58U/174U)





# M57758

FME male to UHF male gold-pin





### M577502

FME male crimp type gold-pin (RG58U/174U)





M57759

FME male to SMA male gold-pin





## M57751

Splice male to male gold-pin





## M57765

FME male to TNC female gold-pin





M57752 FME male to N male gold-pin





### M57766

FME female to TNC female gold-pin





# M57753

FME male to mini UHF male gold-pin





### M57767

FME female to TNC male gold-pin





### M57754

FME male to BNC male gold-pin





FME male to mini UHF female gold-pin





# M57755

Right angle FME male to BNC male gold-pin





## M57769

FME female to mini UHF female gold-pin





M57756 FME male to TNC male gold-pin





# M57770

FME female to mini UHF male gold-pin