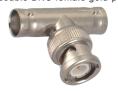

# M5540

BNC male molded type gold-pin (RG58U/59U)





#### M5549

Double BNC female gold-pin





#### M5541

BNC male clamp type gold-pin (RG58U/59U/6AU/8AU)

BNC male clamp type gold-pin (RG58U/59U/6AU/8AU) teflon insulation





#### M5550

T-type triple BNC female gold-pin





M5542 BNC female bulkhead gold-pin

#### M5542T

BNC female bulkhead gold-pin teflon insulation





#### M5551

T-type BNC male to double BNC female gold-pin





## M5543

BNC female chassis mount gold-pin

#### M5543T

BNC female chassis mount gold-pin teflon insulation





## M5552

BNC female to UHF female





#### M5544

BNC male to RCA plug





# M5553

BNC male to F female gold-pin





### M5545

BNC male to RCA jack





### M5554

BNC male to UHF male





### M5546

Right angle BNC male to BNC female gold-pin





### M5555

BNC male twist on type gold-pin (RG58U/59U)





## M5547

Double BNC male gold-pin





### M5556

BNC female clamp type gold-pin (RG58U/59U)





M5548 BNC female to RCA plug





# M5557

BNC male quick crimp type gold-pin (RG58U/59U)