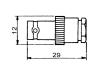

type gold-pin (RG58U/59U/6AU/8AU) teflon insulation





#### M5550

T-type triple BNC female gold-pin





M5542 BNC female bulkhead gold-pin

#### M5542T

BNC female bulkhead gold-pin teflon insulation





#### M5551

T-type BNC male to double BNC female gold-pin





## M5543

BNC female chassis mount gold-pin

#### M5543T

BNC female chassis mount gold-pin teflon insulation





## M5552

BNC female to UHF female





#### M5544

BNC male to RCA plug





# M5553

BNC male to F female gold-pin





### M5545

BNC male to RCA jack





### M5554

BNC male to UHF male





### M5546

Right angle BNC male to BNC female gold-pin





### M5555

BNC male twist on type gold-pin (RG58U/59U)





## M5547

Double BNC male gold-pin





### M5556

BNC female clamp type gold-pin (RG58U/59U)





M5548 BNC female to RCA plug





# M5557

BNC male quick crimp type gold-pin (RG58U/59U)