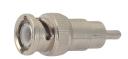

# M5540

BNC male molded type gold-pin (RG58U/59U)





#### M5549

Double BNC female gold-pin





#### M5541

BNC male clamp type gold-pin (RG58U/59U/6AU/8AU)

BNC male clamp type gold-pin (RG58U/59U/6AU/8AU) teflon insulation





#### M5550

T-type triple BNC female gold-pin





M5542 BNC female bulkhead gold-pin

#### M5542T

BNC female bulkhead gold-pin teflon insulation





#### M5551

T-type BNC male to double BNC female gold-pin





## M5543

BNC female chassis mount gold-pin

#### M5543T

BNC female chassis mount gold-pin teflon insulation





## M5552

BNC female to UHF female





#### M5544

BNC male to RCA plug





# M5553

BNC male to F female gold-pin





### M5545

BNC male to RCA jack





### M5554

BNC male to UHF male





### M5546

Right angle BNC male to BNC female gold-pin





### M5555

BNC male twist on type gold-pin (RG58U/59U)





## M5547

Double BNC male gold-pin





### M5556

BNC female clamp type gold-pin (RG58U/59U)





M5548 BNC female to RCA plug





# M5557

BNC male quick crimp type gold-pin (RG58U/59U)