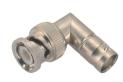

e molded type gold-pin (RG58U/59U)





#### M5549

Double BNC female gold-pin





#### M5541

BNC male clamp type gold-pin (RG58U/59U/6AU/8AU)

BNC male clamp type gold-pin (RG58U/59U/6AU/8AU) teflon insulation





#### M5550

T-type triple BNC female gold-pin





M5542 BNC female bulkhead gold-pin

#### M5542T

BNC female bulkhead gold-pin teflon insulation





#### M5551

T-type BNC male to double BNC female gold-pin





## M5543

BNC female chassis mount gold-pin

#### M5543T

BNC female chassis mount gold-pin teflon insulation





## M5552

BNC female to UHF female





#### M5544

BNC male to RCA plug





# M5553

BNC male to F female gold-pin





### M5545

BNC male to RCA jack





### M5554

BNC male to UHF male





### M5546

Right angle BNC male to BNC female gold-pin





### M5555

BNC male twist on type gold-pin (RG58U/59U)





## M5547

Double BNC male gold-pin





### M5556

BNC female clamp type gold-pin (RG58U/59U)





M5548 BNC female to RCA plug





# M5557

BNC male quick crimp type gold-pin (RG58U/59U)