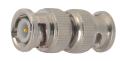

male clamp type gold-pin (RG58U/59U/6AU/8AU)

BNC male clamp type gold-pin (RG58U/59U/6AU/8AU) teflon insulation





#### M5550

T-type triple BNC female gold-pin





M5542 BNC female bulkhead gold-pin

#### M5542T

BNC female bulkhead gold-pin teflon insulation





#### M5551

T-type BNC male to double BNC female gold-pin





## M5543

BNC female chassis mount gold-pin

#### M5543T

BNC female chassis mount gold-pin teflon insulation





## M5552

BNC female to UHF female





#### M5544

BNC male to RCA plug





# M5553

BNC male to F female gold-pin





### M5545

BNC male to RCA jack





### M5554

BNC male to UHF male





### M5546

Right angle BNC male to BNC female gold-pin





### M5555

BNC male twist on type gold-pin (RG58U/59U)





## M5547

Double BNC male gold-pin





### M5556

BNC female clamp type gold-pin (RG58U/59U)





M5548 BNC female to RCA plug





# M5557

BNC male quick crimp type gold-pin (RG58U/59U)