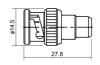

#### M5541

BNC male clamp type gold-pin (RG58U/59U/6AU/8AU)

BNC male clamp type gold-pin (RG58U/59U/6AU/8AU) teflon insulation