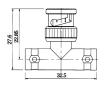

#### M5550

T-type triple BNC female gold-pin

M5542 BNC female bulkhead gold-pin