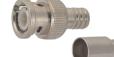

gold-pin





M5542 BNC female bulkhead gold-pin

#### M5542T

BNC female bulkhead gold-pin teflon insulation





#### M5551

T-type BNC male to double BNC female gold-pin





## M5543

BNC female chassis mount gold-pin

#### M5543T

BNC female chassis mount gold-pin teflon insulation





## M5552

BNC female to UHF female





#### M5544

BNC male to RCA plug





# M5553

BNC male to F female gold-pin





### M5545

BNC male to RCA jack





### M5554

BNC male to UHF male





### M5546

Right angle BNC male to BNC female gold-pin





### M5555

BNC male twist on type gold-pin (RG58U/59U)





## M5547

Double BNC male gold-pin





### M5556

BNC female clamp type gold-pin (RG58U/59U)





M5548 BNC female to RCA plug





# M5557

BNC male quick crimp type gold-pin (RG58U/59U)