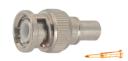

# M5540

BNC male molded type gold-pin (RG58U/59U)





#### M5549

Double BNC female gold-pin





#### M5541

BNC male clamp type gold-pin (RG58U/59U/6AU/8AU)

BNC male clamp type gold-pin (RG58U/59U/6AU/8AU) teflon insulation





#### M5550

T-type triple BNC female gold-pin





M5542 BNC female bulkhead gold-pin

#### M5542T

BNC female bulkhead gold-pin teflon insulation





#### M5551

T-type BNC male to double BNC female gold-pin





## M5543

BNC female chassis mount gold-pin

#### M5543T

BNC female chassis mount gold-pin teflon insulation





## M5552

BNC female to UHF female





#### M5544

BNC male to RCA plug





# M5553

BNC male to F female gold-pin





### M5545

BNC male to RCA jack





### M5554

BNC male to UHF male





### M5546

Right angle BNC male to BNC female gold-pin





### M5555

BNC male twist on typ