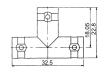

# M5540

BNC male molded type gold-pin (RG58U/59U)





#### M5549

Double BNC female gold-pin





#### M5541

BNC male clamp type gold-pin (RG58U/59U/6AU/8AU)

BNC male clamp type gold-pin (RG58U/59U/6AU/8AU) teflon insulation





#### M5550

T-type triple BNC female gold-pin





M5542 BNC female bulkhead gold-pin

#### M5542T

BNC female bulkhead gold-pin teflon insulation





#### M5551

T-type BNC male to double BNC female gold-pin





## M5543

BNC female chassis mount gold-pin

#### M5543T

BNC female chassis mount gold-pin teflon insulation





## M5552

BNC female to UHF female





#### M5544

BNC male to RCA plug





# M5553

BNC male to F female gold-pin





### M5545

BNC male to RCA jack





### M5554

BNC male to UHF male





### M5546

Right angle BNC male to BNC female gold-pin





### M5555

BNC male twist on type gold-pin (RG58U/59U)





## M5547

Double BNC male gold-pin





### M5556

BNC female clamp type gold-pin (RG58U/59U)





M5548 BNC female to RCA plug





# M5557

BNC male quick crimp type gold-pin (RG58U/59U)