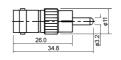

#### M5541

BNC male clamp type gold-pin (RG58U/59U/6AU/8AU)

BNC male clamp type gold-pin (RG58U/59U/6AU/8AU) teflon insulation