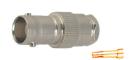

p type gold-pin (RG58U/59U/6AU/8AU) teflon insulation





#### M5550

T-type triple BNC female gold-pin





M5542 BNC female bulkhead gold-pin

#### M5542T

BNC female bulkhead gold-pin teflon insulation





#### M5551

T-type BNC male to double BNC female gold-pin





## M5543

BNC female chassis mount gold-pin

#### M5543T

BNC female chassis mount gold-pin teflon insulation





## M5552

BNC female to UHF female





#### M5544

BNC male to RCA plug





# M5553

BNC male to F female gold-pin





### M5545

BNC male to RCA jack





### M5554

BNC male to UHF male





### M5546

Right angle BNC male to BNC female gold-pin





### M5555

BNC male twist on type gold-pin (RG58U/59U)





## M5547

Double BNC male gold-pin





### M5556

BNC female clamp type gold-pin (RG58U/59U)





M5548 BNC female to RCA plug





# M5557

BNC male quick crimp type gold-pin (RG58U/59U)