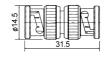

#### M5550

T-type triple BNC female gold-pin

M5542 BNC female bulkhead gold-pin