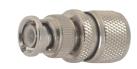

### M5556

BNC female clamp type gold-pin (RG58U/59U)

M5548 BNC female to RCA plug