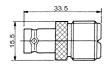

# M5540

BNC male molded type gold-pin (RG58U/59U)





#### M5549

Double BNC female gold-pin





#### M5541

BNC male clamp type gold-pin (RG58U/59U/6AU/8AU)

BNC male clamp type gold-pin (RG58U/59U/6AU/8AU) teflon insulation





#### M5550

T-type triple BNC female gold-pin





M5542 BNC female bulkhead gold-pin

#### M5542T

BNC female bulkhead gold-pin teflon insulation





#### M5551

T-type BNC male to double BNC female gold-pin





## M5543

BNC female chassis mount gold-pin

#### M5543T

BNC female chassis mount gold-pin teflon insulation





## M5552

BNC female to UHF female





#### M5544

BNC male to RCA plug





# M5553

BNC male to F female gold-pin





### M5545

BNC male to RCA jack





### M5554

BNC male to UHF male





### M5546

Right angle BNC male to BNC female gold-pin





### M5555

BNC male twist on type gold-pin (RG58U/59U)





## M5547

Double BNC male gold-pin





### M5556

BNC female clamp type gold-pin (RG58U/59U)





M5548 BNC female to RCA plug





# M5557

BNC male quick crimp type gold-pin (RG58U/59U)