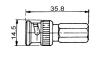

#### M5541

BNC male clamp type gold-pin (RG58U/59U/6AU/8AU)

BNC male clamp type gold-pin (RG58U/59U/6AU/8AU) teflon insulation