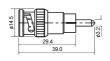

#### M5541

BNC male clamp type gold-pin (RG58U/59U/6AU/8AU)

BNC male clamp type gold-pin (RG58U/59U/6AU/8AU) teflon insulation