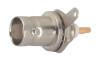

## M5543

BNC female chassis mount gold-pin

#### M5543T

BNC female chassis mount gold-pin teflon insulation