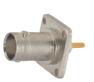

## M5543

BNC female chassis mount gold-pin

#### M5543T

BNC female chassis mount gold-pin teflon insulation