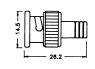

### M5556

BNC female clamp type gold-pin (RG58U/59U)

M5548 BNC female to RCA plug