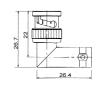

#### M5550

T-type triple BNC female gold-pin

M5542 BNC female bulkhead gold-pin