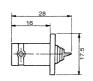

#### M5550

T-type triple BNC female gold-pin

M5542 BNC female bulkhead gold-pin