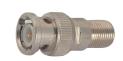

# M5540

BNC male molded type gold-pin (RG58U/59U)





#### M5549

Double BNC female gold-pin





#### M5541

BNC male clamp type gold-pin (RG58U/59U/6AU/8AU)

BNC male clamp type gold-pin (RG58U/59U/6AU/8AU) teflon insulation





#### M5550

T-type triple BNC female gold-pin





M5542 BNC female bulkhead gold-pin

#### M5542T

BNC female bulkhead gold-pin teflon insulation





#### M5551

T-type BNC male to double BNC female gold-pin





## M5543

BNC female chassis mount gold-pin

#### M5543T

BNC female chassis mount gold-pin teflon insulation





## M5552

BNC female to UHF female





#### M5544

BNC male to RCA plug





# M5553

BNC male to F female gold-pin





### M5545

BNC male to RCA jack





### M5554

BNC male to UHF male





### M5546

Right angle BNC male to BNC female gold-pin





### M5555

BNC male twist on type gold-pin (RG58U/59U)





## M5547

Double BNC male gold-pin





### M5556

BNC female clamp type gold-pin (RG58U/59U)





M5548 BNC female to RCA plug





# M5557

BNC male quick crimp type gold-pin (RG58U/59U)