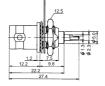

#### M5541

BNC male clamp type gold-pin (RG58U/59U/6AU/8AU)

BNC male clamp type gold-pin (RG58U/59U/6AU/8AU) teflon insulation