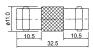

#### M5550

T-type triple BNC female gold-pin

M5542 BNC female bulkhead gold-pin