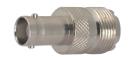

# M5540

BNC male molded type gold-pin (RG58U/59U)





#### M5549

Double BNC female gold-pin





#### M5541

BNC male clamp type gold-pin (RG58U/59U/6AU/8AU)

BNC male clamp type gold-pin (RG58U/59U/6AU/8AU) teflon insulation





#### M5550

T-type triple BNC female gold-pin





M5542 BNC female bulkhead gold-pin

#### M5542T

BNC female bulkhead gold-pin teflon insulation





#### M5551

T-type BNC male to double BNC female gold-pin





## M5543

BNC female chassis mount gold-pin

#### M5543T

BNC female chassis mount gold-pin teflon insulation





## M5552

BNC female to UHF female





#### M5544

BNC male to RCA plug





# M5553

BNC male to F female gold-pin





### M5545

BNC male to RCA jack





### M5554

BNC male to UHF male





### M5546

Right angle BNC male to BNC female gold-pin





### M5555

BNC male twist on type gold-pin (RG58U/59U)





## M5547

Double BNC male gold-pin





### M5556

BNC female clamp type gold-pin (RG58U/59U)





M5548 BNC female to RCA plug





# M5557

BNC male quick crimp type gold-pin (RG58U/59U)