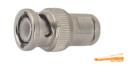

# M5540

BNC male molded type gold-pin (RG58U/59U)





#### M5549

Double BNC female gold-pin





#### M5541

BNC male clamp type gold-pin (RG58U/59U/6AU/8AU)

BNC male clamp type gold-pin (RG58U/59U/6AU/8AU) teflon insulation





#### M5550

T-type triple BNC female gold-pin





M5542 BNC female bulkhead gold-pin

#### M5542T

BNC female bulkhead gold-pin teflon insulation





#### M5551

T-type BNC male to double BNC female gold-pin





## M5543

BNC female chassis mount gold-pin

#### M5543T

BNC female chassis mount gold-pin teflon insulation





## M5552

BNC female to UHF female





#### M5544

BNC male to RCA plug





# M5553

BNC male to F female gold-pin





### M5545

BNC male to RCA jack





### M5554

BNC male to UHF male





### M5546

Right angle BNC male to BNC female gold-pin





### M5555

BNC male twist on type gold-pin (RG58U/59U)





## M5547

Double BNC male gold-pin





### M5556

BNC female clamp type gold-pin (RG58U/59U)





M5548 BNC female to RCA plug





# M5557

BNC male