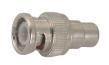

# M5540

BNC male molded type gold-pin (RG58U/59U)





#### M5549

Double BNC female gold-pin





#### M5541

BNC male clamp type gold-pin (RG58U/59U/6AU/8AU)

BNC male clamp type gold-pin (RG58U/59U/6AU/8AU) teflon insulation





#### M5550

T-type triple BNC female gold-pin





M5542 BNC female bulkhead gold-pin

#### M5542T

BNC female bulkhead gold-pin teflon insulation





#### M5551

T-type BNC male to double BNC female gold-pin





## M5543

BNC female chassis mount gold-pin

#### M5543T

BNC female chassis mount gold-pin teflon insulation





## M5552

BNC female to UHF female





#### M5544

BNC male to RCA plug





# M5553

BNC male to F female gold-pin





### M5545

BNC male to RCA jack





### M5554

BNC male to UHF male





### M5546

Right angle BNC male to BNC female gold-pin





### M5555

BNC male twist on type gold-pin (RG58U/59U)





## M5547

Double BNC male gold-pin





### M5556

BNC female clamp type gold-pin (RG58U/59U)





M5548 BNC female to RCA plug





# M5557

BNC male quick crimp type gold-pin (RG58U/59U)