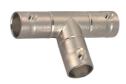

#### M5550

T-type triple BNC female gold-pin

M5542 BNC female bulkhead gold-pin