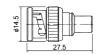

#### M5541

BNC male clamp type gold-pin (RG58U/59U/6AU/8AU)

BNC male clamp type gold-pin (RG58U/59U/6AU/8AU) teflon insulation