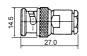

#### M5541

BNC male clamp type gold-pin (RG58U/59U/6AU/8AU)

BNC male clamp type gold-pin (RG58U/59U/6AU/8AU) teflon insulation