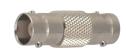

# M5540

BNC male molded type gold-pin (RG58U/59U)





#### M5549

Double BNC female gold-pin





#### M5541

BNC male clamp type gold-pin (RG58U/59U/6AU/8AU)

BNC male clamp type gold-pin (RG58U/59U/6AU/8AU) teflon insulation





#### M5550

T-type triple BNC female gold-pin





M5542 BNC female bulkhead gold-pin

#### M5542T

BNC female bulkhead gold-pin teflon insulation





#### M5551

T-type BNC male to double BNC female gold-pin





## M5543

BNC female chassis mount gold-pin

#### M5543T

BNC female chassis mount gold-pin teflon insulation





## M5552

BNC female to UHF female





#### M5544

BNC male to RCA plug





# M5553

BNC male to F female gold-pin





### M5545

BNC male to RCA jack





### M5554

BNC male to UHF male





### M5546

Right angle BNC male to BNC female gold-pin





### M5555

BNC male twist on type gold-pin (RG58U/59U)





## M5547

Double