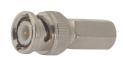

NC female gold-pin





#### M5541

BNC male clamp type gold-pin (RG58U/59U/6AU/8AU)

BNC male clamp type gold-pin (RG58U/59U/6AU/8AU) teflon insulation





#### M5550

T-type triple BNC female gold-pin





M5542 BNC female bulkhead gold-pin

#### M5542T

BNC female bulkhead gold-pin teflon insulation





#### M5551

T-type BNC male to double BNC female gold-pin





## M5543

BNC female chassis mount gold-pin

#### M5543T

BNC female chassis mount gold-pin teflon insulation





## M5552

BNC female to UHF female





#### M5544

BNC male to RCA plug





# M5553

BNC male to F female gold-pin





### M5545

BNC male to RCA jack





### M5554

BNC male to UHF male





### M5546

Right angle BNC male to BNC female gold-pin





### M5555

BNC male twist on type gold-pin (RG58U/59U)





## M5547

Double BNC male gold-pin





### M5556

BNC female clamp type gold-pin (RG58U/59U)





M5548 BNC female to RCA plug





# M5557

BNC male quick crimp type gold-pin (RG58U/59U)