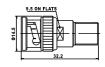

### M5556

BNC female clamp type gold-pin (RG58U/59U)

M5548 BNC female to RCA plug