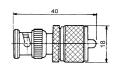

# M5540

BNC male molded type gold-pin (RG58U/59U)





#### M5549

Double BNC female gold-pin





#### M5541

BNC male clamp type gold-pin (RG58U/59U/6AU/8AU)

BNC male clamp type gold-pin (RG58U/59U/6AU/8AU) teflon insulation





#### M5550

T-type triple BNC female gold-pin





M5542 BNC female bulkhead gold-pin

#### M5542T

BNC female bulkhead gold-pin teflon insulation





#### M5551

T-type BNC male to double BNC female gold-pin





## M5543

BNC female chassis mount gold-pin

#### M5543T

BNC female chassis mount gold-pin teflon insulation





## M5552

BNC female to UHF female





#### M5544

BNC male to RCA plug





# M5553

BNC male to F female gold-pin





### M5545

BNC male to RCA jack





### M5554

BNC male to UHF male





### M5546

Right angle BNC male to BNC female gold-pin





### M5555

BNC male twist on type gold-pin (RG58U/59U)





## M5547

Double BNC male gold-pin





### M5556

BNC female clamp type gold-pin (RG58U/59U)





M5548 BNC female to RCA plug





# M5557

BNC male quick crimp type gold-pin (RG58U/59U)