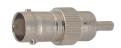

) teflon insulation





#### M5550

T-type triple BNC female gold-pin





M5542 BNC female bulkhead gold-pin

#### M5542T

BNC female bulkhead gold-pin teflon insulation





#### M5551

T-type BNC male to double BNC female gold-pin





## M5543

BNC female chassis mount gold-pin

#### M5543T

BNC female chassis mount gold-pin teflon insulation





## M5552

BNC female to UHF female





#### M5544

BNC male to RCA plug





# M5553

BNC male to F female gold-pin





### M5545

BNC male to RCA jack





### M5554

BNC male to UHF male





### M5546

Right angle BNC male to BNC female gold-pin





### M5555

BNC male twist on type gold-pin (RG58U/59U)





## M5547

Double BNC male gold-pin





### M5556

BNC female clamp type gold-pin (RG58U/59U)





M5548 BNC female to RCA plug





# M5557

BNC male quick crimp type gold-pin (RG58U/59U)