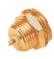

SMB male crimp type (RG174U/178U) (gold plated)





### M515605

SMB female chassis mount (gold plated)





## M5151

SMB female crimp type (RG174U/178U) (gold plated)





## M515606

SMB female chassis mount (gold plated)





## M5152

SMB female bulkhead crimp type (RG174U/178U) (gold plated)





## M515615

Right angle SMB male PCB mount (gold plated)





# M515210

SMB female bulkhead crimp type (RG174U) (gold plated)





Right angle SMB female PCB mount (gold plated)





## M5153

SMB female bulkhead (gold plated)





## M5158

SMB female PCB mount (gold plated)





# M5154

SMB female bulkhead (gold plated)





# M5159

SMB male PCB mount (gold plated)





## M5155

SMB female bulkhead (gold plated)





Right angle SMB male crimp type (RG174U/178U)

(gold plated)





# M5156

SMB female bulkhead clamp type (RG174U/178U) (gold plated)





# M516005

Right angle SMB female crimp type (RG174U/178U) (gold plated)





M515603 SMB male chassis mount (gold plated)







## M5161

Double SMB male (gold plated)