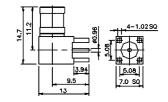

# M515210

SMB female bulkhead crimp type (RG174U) (gold plated)

Right angle SMB female PCB mount (gold plated)