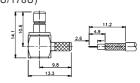

4U/178U) (gold plated)





## M515606

SMB female chassis mount (gold plated)





## M5152

SMB female bulkhead crimp type (RG174U/178U) (gold plated)





## M515615

Right angle SMB male PCB mount (gold plated)





# M515210

SMB female bulkhead crimp type (RG174U) (gold plated)





Right angle SMB female PCB mount (gold plated)





## M5153

SMB female bulkhead (gold plated)





## M5158

SMB female PCB mount (gold plated)





# M5154

SMB female bulkhead (gold plated)





# M5159

SMB male PCB mount (gold plated)





## M5155

SMB female bulkhead (gold plated)





Right angle SMB male crimp type (RG174U/178U)

(gold plated)





# M5156

SMB female bulkhead clamp type (RG174U/178U) (gold plated)





# M516005

Right angle SMB female crimp type (RG174U/178U) (gold plated)





M515603 SMB male chassis mount (gold plated)







## M5161

Double SMB male (gold plated)