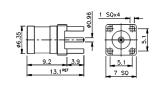

SMB male crimp type (RG174U/178U) (gold plated)





### M515605

SMB female chassis mount (gold plated)





## M5151

SMB female crimp type (RG174U/178U) (gold plated)





## M515606

SMB female chassis mount (gold plated)





## M5152

SMB female bulkhead crimp type (RG174U/178U) (gold plated)





## M515615

Right angle SMB male PCB mount (gold plated)





# M515210

SMB female bulkhead crimp type (RG174U) (gold plated)





Right angle SMB female PCB mount (gold plated)





## M5153

SMB female bulkhead (gold plated)





## M5158

SMB female PCB mount (gold plated)





# M5154

SMB female bulkhead (gold plated)





# M5159

SMB male PCB mount (gold plated)





## M5155

SMB female bulkhead (gold plated)





Right angle SMB male crimp type (RG174U/178U)

(gold plated)





# M5156

SMB female bulkhead clamp type (RG174U/178U) (gold plated)





# M516005

Right angle SMB female crimp type (RG174U/178U) (gold plated)





M515603 SMB male chassis mount (gold plated)







## M5161

Double SMB male (gold plated)