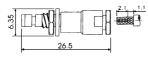

# M516005

Right angle SMB female crimp type (RG174U/178U) (gold plated)

M515603 SMB male chassis mount (gold plated)