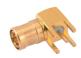

# M515210

SMB female bulkhead crimp type (RG174U) (gold plated)

Right angle SMB female PCB mount (gold plated)

## M5153

SMB female bulkhead (gold plated)