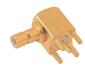

## M5155

SMB female bulkhead (gold plated)

Right angle SMB male crimp type (RG174U/178U)

(gold plated)