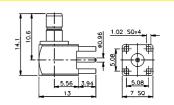

## M515615

Right angle SMB male PCB mount (gold plated)

# M515210

SMB female bulkhead crimp type (RG174U) (gold plated)

Right angle SMB female PCB mount (gold plated)