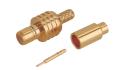

SMB male crimp type (RG174U/178U) (gold plated)

## M5151

SMB female crimp type (RG174U/178U) (gold plated)

# M516005

Right angle SMB female crimp type (RG174U/178U) (gold plated)

M515603 SMB male chassis mount (gold plated)