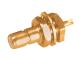

## M515606

SMB female chassis mount (gold plated)

## M5152

SMB female bulkhead crimp type (RG174U/178U) (gold plated)