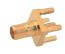

## M5153

SMB female bulkhead (gold plated)

## M5158

SMB female PCB mount (gold plated)