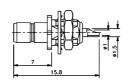

# M5154

SMB female bulkhead (gold plated)

# M5159

SMB male PCB mount (gold plated)