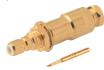

MB female chassis mount (gold plated)





## M5151

SMB female crimp type (RG174U/178U) (gold plated)





## M515606

SMB female chassis mount (gold plated)





## M5152

SMB female bulkhead crimp type (RG174U/178U) (gold plated)





## M515615

Right angle SMB male PCB mount (gold plated)





# M515210

SMB female bulkhead crimp type (RG174U) (gold plated)





Right angle SMB female PCB mount (gold plated)





## M5153

SMB female bulkhead (gold plated)





## M5158

SMB female PCB mount (gold plated)





# M5154

SMB female bulkhead (gold plated)





# M5159

SMB male PCB mount (gold plated)





## M5155

SMB female bulkhead (gold plated)





Right angle SMB male crimp type (RG174U/178U)

(gold plated)





# M5156

SMB female bulkhead clamp type (RG174U/178U) (gold plated)





# M516005

Right angle SMB female crimp type (RG174U/178U) (gold plated)





M515603 SMB male chassis mount (gold plated)







## M5161

Double SMB male (gold plated)