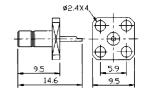

# M5154

SMB female bulkhead (gold plated)

# M5159

SMB male PCB mount (gold plated)