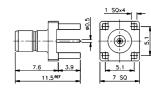

# M5154

SMB female bulkhead (gold plated)

# M5159

SMB male PCB mount (gold plated)