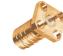

# M516005

Right angle SMB female crimp type (RG174U/178U) (gold plated)

M515603 SMB male chassis mount (gold plated)