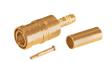

SMB male crimp type (RG174U/178U) (gold plated)





### M515605

SMB female chassis mount (gold plated)





## M5151

SMB female crimp type (RG174U/178U) (gold plated)





## M515606

SMB female chassis mount (gold plated)





## M5152

SMB female bulkhead crimp type (RG174U/178U) (gold plated)





## M515615

Right angle SMB male PCB mount (gold plated)





# M515210

SMB female bulkhead crimp type (RG174U) (gold plated)





Right angle SMB female PCB mount (gold plated)





## M5153

SMB female bulkhead (gold plated)





## M5158

SMB female PCB mount (gold plated)





# M5154

SMB female bulkhead (gold plated)





# M5159

SMB male PCB mount (gold plated)





## M5155

SMB female bulkhead (gold plated)





Right angle SMB male crimp type (RG174U/178U)

(gold plated)





# M5156

SMB female bulkhead clamp type (RG174U/178