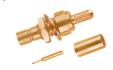

SMB male crimp type (RG174U/178U) (gold plated)





### M515605

SMB female chassis mount (gold plated)





## M5151

SMB female crimp type (RG174U/178U) (gold plated)





## M515606

SMB female chassis mount (gold plated)





## M5152

SMB female bulkhead crimp type (RG174U/178U) (gold plated)





## M515615

Right angle SMB male PCB mount (gold plated)





# M515210

SMB female bulkhead crimp type (RG174U) (gold plated)





Right angle SMB female PCB mount (gold plated)





## M5153

SMB female bulkhead (gold plated)





## M5158

SMB female PCB mount (gold plated)





# M5154

SMB female bulkhead (gold plated)





# M5159

SMB male PCB mount (gold plated)





## M5155

SMB female bulkhead (gold plated)





Right angle SMB male crimp type (RG174U/178U)

(gold plated)





# M5156

SMB female bulkhead clamp type (RG174U/178U) (gold plated)





# M516005

Right angle SMB female crimp type (RG174U/178U) (gold plated)





M515603 SMB male chassis mount (gold plated)







## M5161

Double SMB male (gold plated)