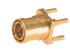

## M515606

SMB female chassis mount (gold plated)

## M5152

SMB female bulkhead crimp type (RG174U/178U) (gold plated)