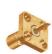

SMB male crimp type (RG174U/178U) (gold plated)





### M515605

SMB female chassis mount (gold plated)





## M5151

SMB female crimp type (RG174U/178U) (gold plated)





## M515606

SMB female chassis mount (gold plated)





## M5152

SMB female bulkhead crimp type (RG174U/178U) (gold plated)





## M515615

Right angle SMB male PCB mount (gold plated)





# M515210

SMB female bulkhead crimp type (RG174U) (gold plated)





Right angle SMB female PCB mount (gold plated)





## M5153

SMB female bulkhead (gold plated)





## M5158

SMB female PCB mount (gold plated)





# M5154

SMB female bulkhead (gold plated)





# M5159

SMB male PCB mount (gold plated)





## M5155

SMB female bulkhead (gold plated)





Right angle SMB male crimp type (RG174U/178U)

(gold plated)





# M5156

SMB female bulkhead clamp type (RG174U/178U) (gold plated)





# M516005

Right angle SMB female crimp type (RG174U/178U) (gold plated)





M515603 SMB male chassis mount (gold plated)







## M5161

Double SMB male