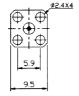

hassis mount (gold plated)





## M5152

SMB female bulkhead crimp type (RG174U/178U) (gold plated)





## M515615

Right angle SMB male PCB mount (gold plated)





# M515210

SMB female bulkhead crimp type (RG174U) (gold plated)





Right angle SMB female PCB mount (gold plated)





## M5153

SMB female bulkhead (gold plated)





## M5158

SMB female PCB mount (gold plated)





# M5154

SMB female bulkhead (gold plated)





# M5159

SMB male PCB mount (gold plated)





## M5155

SMB female bulkhead (gold plated)





Right angle SMB male crimp type (RG174U/178U)

(gold plated)





# M5156

SMB female bulkhead clamp type (RG174U/178U) (gold plated)





# M516005

Right angle SMB female crimp type (RG174U/178U) (gold plated)





M515603 SMB male chassis mount (gold plated)







## M5161

Double SMB male (gold plated)