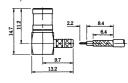

SMB male crimp type (RG174U/178U) (gold plated)





### M515605

SMB female chassis mount (gold plated)





## M5151

SMB female crimp type (RG174U/178U) (gold plated)





## M515606

SMB female chassis mount (gold plated)





## M5152

SMB female bulkhead crimp type (RG174U/178U) (gold plated)





## M515615

Right angle SMB male PCB mount (gold plated)





# M515210

SMB female bulkhead crimp type (RG174U) (gold plated)





Right angle SMB female PCB mount (gold plated)





## M5153

SMB female bulkhead (gold plated)





## M5158

SMB female PCB mount (gold plated)





# M5154

SMB female bulkhead (gold plated)





# M5159

SMB male PCB mount (gold plated)





## M5155

SMB female bulkhead (gold plated)





Right angle SMB male crimp type (RG174U/178U)

(gold plated)





# M5156

SMB female bulkhead clamp type (RG174U/178U) (gold plated)





# M516005

Right angle SMB female crimp type (RG174U/178U) (gold plated)





M515603 SMB male chassis mount (gold plated)







## M5161

Double SMB male (gold plated)