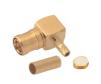

## M5155

SMB female bulkhead (gold plated)

Right angle SMB male crimp type (RG174U/178U)

(gold plated)