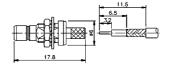

# M516005

Right angle SMB female crimp type (RG174U/178U) (gold plated)

M515603 SMB male chassis mount (gold plated)