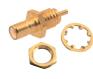

## M5153

SMB female bulkhead (gold plated)

## M5158

SMB female PCB mount (gold plated)