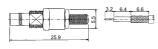

## M515615

Right angle SMB male PCB mount (gold plated)

# M515210

SMB female bulkhead crimp type (RG174U) (gold plated)

Right angle SMB female PCB mount (gold plated)