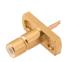

SMB male crimp type (RG174U/178U) (gold plated)





### M515605

SMB female chassis mount (gold plated)





## M5151

SMB female crimp type (RG174U/178U) (gold plated)





## M515606

SMB female chassis mount (gold plated)





## M5152

SMB female bulkhead crimp type (RG174U/178U) (gold plated)





## M515615

Right angle SMB male PCB mount (gold plated)





# M515210

SMB female bulkhead crimp type (RG174U) (gold plated)





Right angle SMB female PCB mount (gold plated)





## M5153

SMB female bulkhead (gold plated)





## M5158

SMB female PCB mount (gold plated)





# M5154

SMB female bulkhead (gold plated)





# M5159

SMB male PCB mount (gold plated)





## M5155

SMB female bulkhead (gold plated)





Right angle SMB male crimp type (RG174U/178U)

(gold plated)





# M5156

SMB female bulkhead clamp type (RG174U/178U) (gold plated)





# M516005

Right angle SMB female c