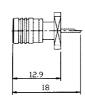

chassis mount (gold plated)





## M5152

SMB female bulkhead crimp type (RG174U/178U) (gold plated)





## M515615

Right angle SMB male PCB mount (gold plated)





# M515210

SMB female bulkhead crimp type (RG174U) (gold plated)





Right angle SMB female PCB mount (gold plated)





## M5153

SMB female bulkhead (gold plated)





## M5158

SMB female PCB mount (gold plated)





# M5154

SMB female bulkhead (gold plated)





# M5159

SMB male PCB mount (gold plated)





## M5155

SMB female bulkhead (gold plated)





Right angle SMB male crimp type (RG174U/178U)

(gold plated)





# M5156

SMB female bulkhead clamp type (RG174U/178U) (gold plated)





# M516005

Right angle SMB female crimp type (RG174U/178U) (gold plated)





M515603 SMB male chassis mount (gold plated)







## M5161

Double SMB male (gold plated)