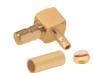

174U/178U) (gold plated)





## M515606

SMB female chassis mount (gold plated)





## M5152

SMB female bulkhead crimp type (RG174U/178U) (gold plated)





## M515615

Right angle SMB male PCB mount (gold plated)





# M515210

SMB female bulkhead crimp type (RG174U) (gold plated)





Right angle SMB female PCB mount (gold plated)





## M5153

SMB female bulkhead (gold plated)





## M5158

SMB female PCB mount (gold plated)





# M5154

SMB female bulkhead (gold plated)





# M5159

SMB male PCB mount (gold plated)





## M5155

SMB female bulkhead (gold plated)





Right angle SMB male crimp type (RG174U/178U)

(gold plated)





# M5156

SMB female bulkhead clamp type (RG174U/178U) (gold plated)





# M516005

Right angle SMB female crimp type (RG174U/178U) (gold plated)





M515603 SMB male chassis mount (gold plated)







## M5161

Double SMB male (gold plated)