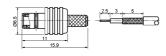

## M5152

SMB female bulkhead crimp type (RG174U/178U) (gold plated)

# M5156

SMB female bulkhead clamp type (RG174U/178U) (gold plated)