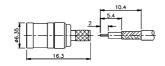

SMB male crimp type (RG174U/178U) (gold plated)





### M515605

SMB female chassis mount (gold plated)





## M5151

SMB female crimp type (RG174U/178U) (gold plated)





## M515606

SMB female chassis mount (gold plated)





## M5152

SMB female bulkhead crimp type (RG174U/178U) (gold plated)





## M515615

Right angle SMB male PCB mount (gold plated)





# M515210

SMB female bulkhead crimp type (RG174U) (gold plated)





Right angle SMB female PCB mount (gold plated)





## M5153

SMB female bulkhead (gold plated)





## M5158

SMB female PCB mount (gold plated)





# M5154

SMB female bulkhead (gold plated)





# M5159

SMB male PCB mount (gold plated)





## M5155

SMB female bulkhead (gold plated)





Right angle SMB male crimp type (RG174U/178U)

(gold plated)





# M5156

SMB female bulkhead clamp type (RG174U/178U)