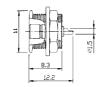

## M5153

SMB female bulkhead (gold plated)

## M5158

SMB female PCB mount (gold plated)