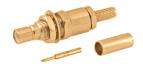

## M5151

SMB female crimp type (RG174U/178U) (gold plated)

SMB male crimp type (RG174U/178U) (gold plated)