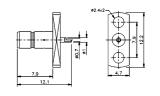

# M515210

SMB female bulkhead crimp type (RG174U) (gold plated)

Right angle SMB female PCB mount (gold plated)

## M5155

SMB female bulkhead (gold plated)

Right angle SMB male crimp type (RG174U/178U)

(gold plated)