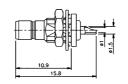

# M5154

SMB female bulkhead (gold plated)

# M5159

SMB male PCB mount (gold plated)