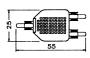

# K32602

1/4" Mono plug to double RCA jack

K326064

RCA plug to double RCA plug

K32603 3.5mm Stereo plug to double RCA jack

K326031

(Gold plated)