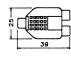

# K32602

1/4" Mono plug to double RCA jack

K326064

RCA plug to double RCA plug

K32603 3.5mm Stereo plug to double RCA jack

K326031

(Gold plated)