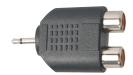

ck





K326062

RCA jack to double RCA plug







# K32602

1/4" Mono plug to double RCA jack





K326064

RCA plug to double RCA plug









K32603 3.5mm Stereo plug to double RCA jack

K326031

(Gold plated)





## K326066

RCA plug to triple RCA jack

K326067 (Gold plated)





# K32604

3.5mm Mono plug to double RCA jack

# K326041

(Gold plated)





# K326068

RCA jack to triple RCA jack

### K326069

(Gold plated)





### K326043

3.5mm 4 pole plug to

triple RCA jack





### K32609

RCA plug to 1/4" mono double jack

# K326091

(Gold plated)





# K326045

2.5mm Stereo plug to double RCA jack

# K326046

(Gold plated)





# K32610

RCA plug to 3.5mm mono double jack

### K326101

(Gold plated)





**K326047** 2.5mm Mono plug to double RCA jack

# K326048

(Gold plated)





**K326115** 4P mini din plug to double RCA jack

## K326116

(Gold plated)