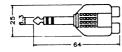

### K326101

(Gold plated)

**K326047** 2.5mm Mono plug to double RCA jack

# K326048

(Gold plated)

**K326115** 4P mini din plug to double RCA jack