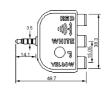

# K326048

(Gold plated)

**K326115** 4P mini din plug to double RCA jack

## K326116

(Gold plated)