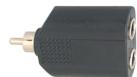

#### K32605

RCA plug to double RCA jack

#### K32591

(Gold plated)

**K32606** RCA jack to double RCA jack