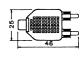

#### K32601

1/4" Stereo plug to double RCA jack

K326062

RCA jack to double RCA plug

# K32602

1/4" Mono plug to double RCA jack

K326064

RCA plug to double RCA plug

K32603 3.5mm Stereo plug to double RCA jack

K326031

(Gold plated)