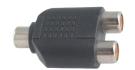

## K32583

Right angle double 3.5mm mono plug to







#### K32605

RCA plug to double RCA jack

# K326051

(Gold plated)





K3259 2.5mm Mono plug to 3.5mm mono double jack

#### K32591

(Gold plated)





**K32606** RCA jack to double RCA jack

### K326061

(Gold plated)





#### K32601

1/4" Stereo plug to double RCA jack





K326062

RCA jack to double RCA plug







# K32602

1/4" Mono plug to double RCA jack





K326064

RCA plug to double RCA plug









K32603 3.5mm Stereo plug to double RCA jack

K326031

(Gold plated)





## K326066

RCA plug to triple RCA jack

K326067 (Gold plated)





# K32604

3.5mm Mono plug to double RCA jack

# K326041

(Gold plated)





# K326068

RCA jack to triple RCA jack

### K326069

(Gold plated)





### K326043

3.5mm 4 pole plug to

triple RCA jack





### K32609

RCA plug to 1/4" mono double jack

# K326091

(Gold plated)





# K326045

2.5mm Stereo plug to double RCA jack

# K326046

(Gold plated)





# K32610

RCA plug to 3.5mm mono double jack

### K326101

(Gold plated)





**K326047** 2.5mm Mono p