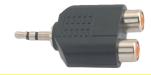

# K32602

1/4" Mono plug to double RCA jack

K326064

RCA plug to double RCA plug

K32603 3.5mm Stereo plug to double RCA jack

K326031

(Gold plated)