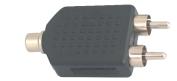

#### K32605

RCA plug to double RCA jack

#### K32591

(Gold plated)

**K32606** RCA jack to double RCA jack