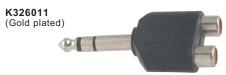

# K32602

1/4" Mono plug to double RCA jack

K326064

RCA plug to double RCA plug

K32603 3.5mm Stereo plug to double RCA jack

K326031

(Gold plated)