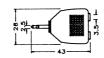

## K32583

Right angle double 3.5mm mono plug to







#### K32605

RCA plug to double RCA jack

# K326051

(Gold plated)





K3259 2.5mm Mono plug to 3.5mm mono double jack

#### K32591

(Gold plated)





**K32606** RCA jack to double RCA jack

### K326061

(Gold plated)





#### K32601

1/4" Stereo plug to double RCA jack





K326062

RCA jack to double RCA plug







# K32602

1/4" Mono plug to double RCA jack





K326064

RCA plug to double RCA plug









K32603 3.5mm Stereo plug to double RCA jack

K326031

(Gold plated)





## K326066

RCA plug to triple RCA jack

K326067 (Gold plated)





# K32604

3.5mm Mono plug to double RCA jack

# K326041

(Gold plated)





# K326068

RCA jack to triple RCA jack

### K326069

(Gold plated)





### K326043

3.5mm 4 pole plug to

triple RCA jack





### K32609

RCA plug to 1/4" mono double jack

# K326091

(Gold plated)





# K326045

2.5mm Stereo plug to double RCA jack

# K326046

(Gold plated)





# K32610

RCA plug to 3.5mm mono