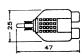

## K32583

Right angle double 3.5mm mono plug to







#### K32605

RCA plug to double RCA jack

# K326051

(Gold plated)





K3259 2.5mm Mono plug to 3.5mm mono double jack

#### K32591

(Gold plated)





**K32606** RCA jack to double RCA jack

### K326061

(Gold plated)





#### K32601

1/4" Stereo plug to double RCA jack





K326062

RCA jack to double RCA plug







# K32602

1/4" Mono plug to double RCA jack





K326064

RCA plug to double RCA plug









K32603 3.5mm Stereo plug to double RCA jack

K326031

(Gold plated)





## K326066

RCA plug to triple RCA jack

K326067 (Gold plated)





# K32604

3.5mm Mono plug to double RCA jack

# K326041

(Gold plated)





# K326068

RCA jack to triple RCA jack

### K326069

(Gold plated)





### K326043

3.5mm 4 pole plug to

triple RCA jack





### K32609

RCA plug to 1/4" mono double jack

# K326091

(Gold plated)





# K326045

2.5mm Stereo plug t