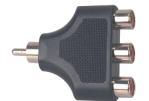

## K32583

Right angle double 3.5mm mono plug to







#### K32605

RCA plug to double RCA jack

# K326051

(Gold plated)





K3259 2.5mm Mono plug to 3.5mm mono double jack

#### K32591

(Gold plated)





**K32606** RCA jack to double RCA jack

### K326061

(Gold plated)





#### K32601

1/4" Stereo plug to double RCA jack





K326062

RCA jack to double RCA plug







# K32602

1/4" Mono plug to double RCA jack





K326064

RCA plug to double RCA plug









K32603 3.5mm Stereo plug to double RCA jack

K326031

(Gold plated)





## K326066

RCA plug to triple RCA jack

K326067 (Gold plated)





# K32604

3.5mm Mono plug to double RCA jack

# K326041

(Gold plated)





# K326068

RCA jack to triple RCA jack

### K326069

(Gold plated)





### K326043

3.5mm 4 pole plug to

triple RCA jack





### K32609

RCA plug to 1/4" mono double jack

# K326091

(Gold plated)





# K326045

2.5mm Stereo plug to double RCA jack

# K326046

(Gold plated)





# K32610

RCA plug to 3.5mm mono double jack

### K326101

(Gold plated)





**K326047** 2.5mm Mono plug to double RCA jack

# K326048

(Gold plated)





**K326115** 4P mini din plug to double RCA jack

## K326116

(Gold plated)