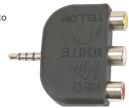

t angle double 3.5mm mono plug to







#### K32605

RCA plug to double RCA jack

# K326051

(Gold plated)





K3259 2.5mm Mono plug to 3.5mm mono double jack

#### K32591

(Gold plated)





**K32606** RCA jack to double RCA jack

### K326061

(Gold plated)





#### K32601

1/4" Stereo plug to double RCA jack





K326062

RCA jack to double RCA plug







# K32602

1/4" Mono plug to double RCA jack





K326064

RCA plug to double RCA plug









K32603 3.5mm Stereo plug to double RCA jack

K326031

(Gold plated)





## K326066

RCA plug to triple RCA jack

K326067 (Gold plated)





# K32604

3.5mm Mono plug to double RCA jack

# K326041

(Gold plated)





# K326068

RCA jack to triple RCA jack

### K326069

(Gold plated)





### K326043

3.5mm 4 pole plug to

triple RCA jack





### K32609

RCA plug to 1/4" mono double jack

# K326091

(Gold plated)





# K326045

2.5mm Stereo plug to double RCA jack

# K326046

(Gold plated)





# K32610

RCA plug to 3.5mm mono double jack

### K326101

(Gold plated)





**K326047** 2.5mm Mono plug to double RCA jack

# K326048

(Gold plated)





**K326115** 4P mini din plug to double RCA jack

## K326116

(Gold plated)