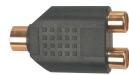

double RCA jack





K326064

RCA plug to double RCA plug









K32603 3.5mm Stereo plug to double RCA jack

K326031

(Gold plated)





## K326066

RCA plug to triple RCA jack

K326067 (Gold plated)





# K32604

3.5mm Mono plug to double RCA jack

# K326041

(Gold plated)





# K326068

RCA jack to triple RCA jack

### K326069

(Gold plated)





### K326043

3.5mm 4 pole plug to

triple RCA jack





### K32609

RCA plug to 1/4" mono double jack

# K326091

(Gold plated)





# K326045

2.5mm Stereo plug to double RCA jack

# K326046

(Gold plated)





# K32610

RCA plug to 3.5mm mono double jack

### K326101

(Gold plated)





**K326047** 2.5mm Mono plug to double RCA jack

# K326048

(Gold plated)





**K326115** 4P mini din plug to double RCA jack

## K326116

(Gold plated)