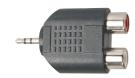

#### K32605

RCA plug to double RCA jack

#### K32591

(Gold plated)

**K32606** RCA jack to double RCA jack