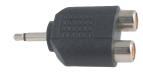

## K32583

Right angle double 3.5mm mono plug to







#### K32605

RCA plug to double RCA jack

# K326051

(Gold plated)





K3259 2.5mm Mono plug to 3.5mm mono double jack

#### K32591

(Gold plated)





**K32606** RCA jack to double RCA jack

### K326061

(Gold plated)





#### K32601

1/4" Stereo plug to double RCA jack





K326062

RCA jack to double RCA plug







# K32602

1/4" Mono plug to double RCA jack





K326064

RCA plug to double RCA plug









K32603 3.5mm Stereo plug to double RCA jack

K326031

(Gold plated)





## K326066

RCA plug to triple RCA jack

K326067 (Gold plated)





# K32604

3.5mm Mono plug to double RCA jack

# K326041

(Gold plated)





# K326068

RCA jack to triple RCA jack

### K326069

(Gold plated)





### K326043

3.5mm 4 pole plug to

triple RCA jack





### K32609

RCA plug to 1/4" mono double jack

# K326091

(Gold plated)





# K326045

2.5mm Stereo plug to double RCA jack

# K326046

(Gold plated)





# K32610

RCA plug to 3.5mm mono double jack

### K326101

(Gold plated)





**K326047** 2.5mm Mono plug to double RCA jack

# K326048

(Gold plated)





**K326115** 4P mini din plug to double RCA jack

## K326116

(Gold plated)