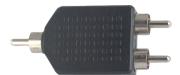

# K32602

1/4" Mono plug to double RCA jack

K326064

RCA plug to double RCA plug

K32603 3.5mm Stereo plug to double RCA jack

K326031

(Gold plated)