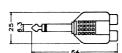

# K32610

RCA plug to 3.5mm mono double jack

### K326101

(Gold plated)

**K326047** 2.5mm Mono plug to double RCA jack