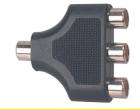

## K326066

RCA plug to triple RCA jack

K326067 (Gold plated)

# K326068

RCA jack to triple RCA jack

### K326069

(Gold plated)