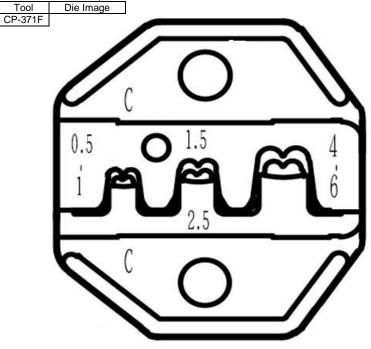

Pro'sKit Premium CP-371F Replacement Labor Ratchet Clamp

## Model: CP-371F (5S2)

## **Description:**

- Proskit CP-371, CrimpPro Crimp Frame Only
- Full length: 210 mm
- $\cdot$  45 degree angle design, in line with operating engineering and labor saving 30%
- The body is made of medium carbon steel and uses four ratchet devices to save labor and wear  $\cdot$  The die is made of alloy steel and is formed by dewaxing casting. The size is accurate, the die style is more, and the economic benefit is high.
- $\cdot$  Two-color anti-skid ergonomic handle for easy operation

## Specification:

| Material | Individual packing | OAL (mm) |
|----------|--------------------|----------|
| S45C     | Blister card       | 210      |

CP-236D/CP-336D Replacement Die Set Tool





## **Description:**



Inter-locking

2.5 & Non-insulated