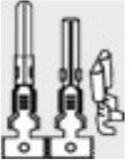

ro'sKit Premium CP-371F Replacement Labor Ratchet Clamp

## Model: CP-371F (5S2)

## **Description:**

- Proskit CP-371, CrimpPro Crimp Frame Only
- Full length: 210 mm
- $\cdot$  45 degree angle design, in line with operating engineering and labor saving 30%
- The body is made of medium carbon steel and uses four ratchet devices to save labor and wear  $\cdot$  The die is made of alloy steel and is formed by dewaxing casting. The size is accurate, the die style is more, and the economic benefit is high.
- $\cdot$  Two-color anti-skid ergonomic handle for easy operation

## Specification:

| Material | Individual packing | OAL (mm) |
|----------|--------------------|----------|
| S45C     | Blister card       | 210      |

CP-236D/CP-336D Replacement Die Set Tool





## **Description:**



Inter-locking

2.5 & Non-insulated