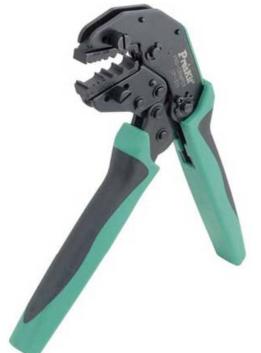

Pro'sKit Premium CP-371F Replacement Labor Ratchet Clamp

## **Description:**

- Proskit CP-371, CrimpPro Crimp Frame Only
- Full length: 210 mm
- $\cdot$  45 degree angle design, in line with operating engineering and labor saving 30%
- The body is made of medium carbon steel and uses four ratchet devices to save labor and wear  $\cdot$  The die is made of alloy steel and is formed by dewaxing casting. The size is accurate, the die style is more, and the economic benefit is high.
- $\cdot$  Two-color anti-skid ergonomic handle for easy operation

## Specification:

| Material | Individual packing | OAL (mm) |
|----------|--------------------|----------|
| S45C     | Blister card       | 210      |

CP-236D/CP-336D Replacement Die Set Tool