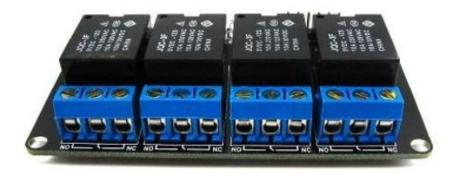

## 4 Channel 5V Relay Module

COM-00154

## Details:

This is a 5V 4-Channel Relay module, It can be controlled directly by a wide range of microcontrollers such as Arduino, AVR, PIC, ARM and MSP430.

Each 5V Relay need 20mA driving current

5V TTL control input which can be directly controlled by Arduino, AVR, PIC, ARM and others Indication LED for each Relay's Status