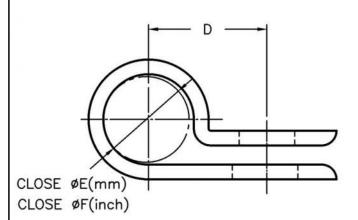

## WEBSITE PHOTOS

This dwg is for reference only, Actual dwg should be based on formal engineering dwg issued by Kang Yang.

|   | А   | В   | D    | Е   | F    |
|---|-----|-----|------|-----|------|
| Ī | 9.5 | 5.0 | 10.5 | 7.6 | 5/16 |

| Е | mm   |
|---|------|
| F | inch |

1.It is normal if it is shrinking.

2.All measurement does not include gate which raises under 0.3mm.

康揚企業股份有限公司

KANG TANG HARDWARE ENTERPRISE CO., LTD.

康揚塑膠(東莞)有限公司

EANG TANG PLASTIC(DONG CUAN )CO.,LTD.