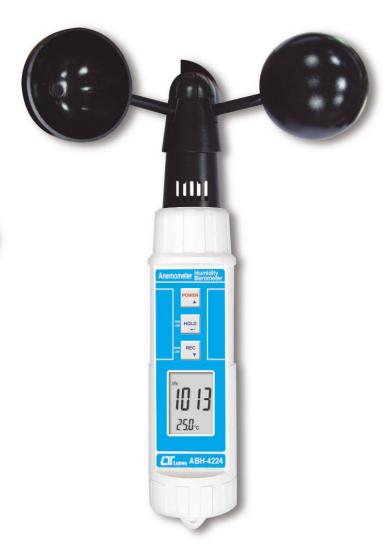

#### CUP ANEMOMETER/BAROMETER/HUMIDITY/TEMP.

## Model: ABH-4224

- \* Air velocity: 0.9 to 35.0 m/s, ft/min., km/h, mile/h, knots.
- \* Barometer: 10 to 1100 hPa, mmHg, inHg.
- \* Humidity: 10% to 95% RH, Dew.
- \* Temperature : 0 to 50 °C, °C/°F.
- \* All in one, hand held type.
- \* Cup type probe, no wind direction.
- \* Hold, Record ( max., min. ).
- $^{\star}$  DC 1.5V battery ( UM-4, AAA ) x 4.