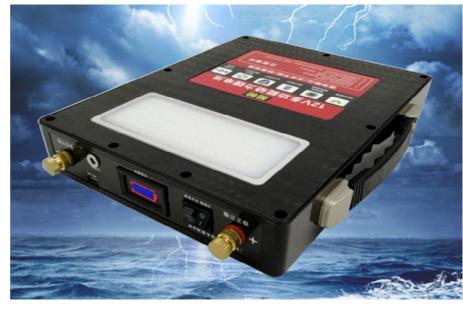

## Shenzhen Global Technology Co., Ltd

12V, lithium battery Large capacity 100Ah,

## Model: XC-P12V100AH-N / 170775

**Description:** 

Battery Type: Lithium 18650 Capacity: 100Ah Nominal Voltage: 12.0V Actual Voltage: 11.1V Charge Voltage: 12.6V Overcharge protection voltage: 12.8V Over-discharge cut-off voltage: 8.5V Charging Current:

Input/Output **Negative Terminal** 

Output

Battery Status Display Light Switch Switch

Input/Output **Positive Terminal**