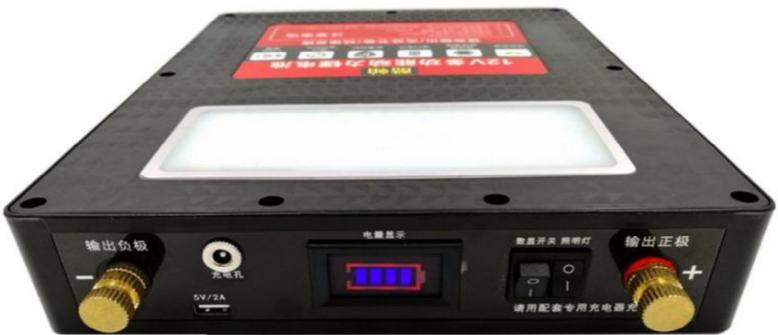

Input/Output **Negative Terminal** 

Output

Battery Status Display Light Switch Switch

Input/Output **Positive Terminal**