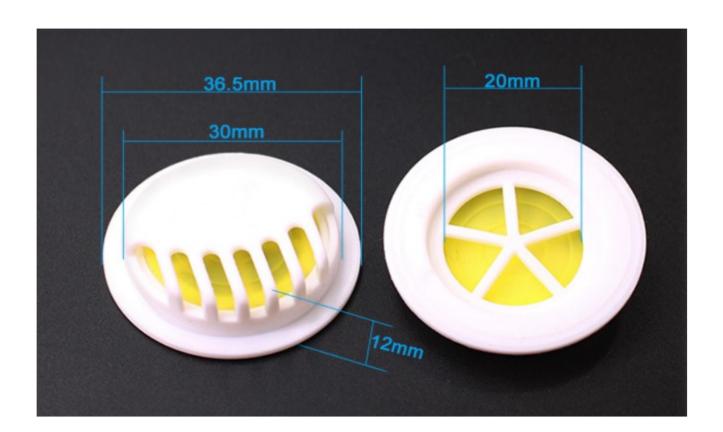

Mask breathing valve accessories breathing valve piston air valve mask accessories kn95 protective accessories

The uses of mask breathing valve:

In a working environment with humid heat or poor ventilation or heavy workload, using a mask with a breathing valve can help you feel more comfortable when exhaling. The function principle of the breathing valve is that the positive pressure of the exhaust gas during exhalation blows off the valve piece to quickly remove the exhaust gas in the body, reducing the sultry feeling when using the mask, and the negative pressure during inhalation will automatically close the valve to avoid suction Pollutants entering the external environment