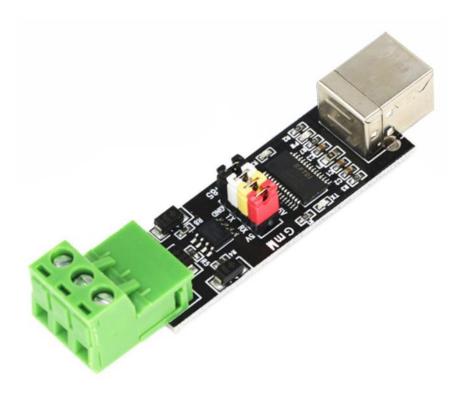

## **USB TO TTL/RS485 INTERFACE BOARD**

The latest driver download address: http://pan.baidu.com/s/1c0COdNy

Standard: Comply with USB2.0 standard, backward compatible, comply with RS485 standard

Direction control: adopts data flow automatic control technology to automatically determine and control the data transmission direction