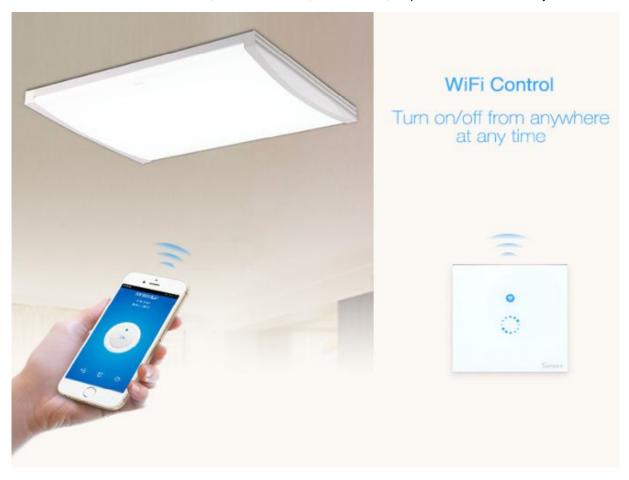

Sonoff Basic makes all home appliances smart. As long as the mobile has a network, users can remotely control the appliances from anywhere at any time. Another feature available is to set timing schedules for the appliances, which can include countdown, scheduled on/off, and can thus, help users maintain an easy life.