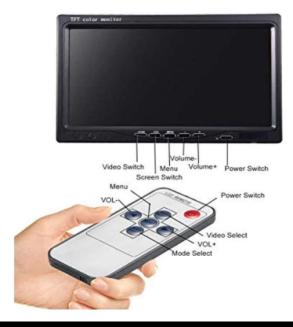

## Feature:

This is the new arrival of the 7" Color TFT LCD Car Rearview Monitor with 2 dual video input.

Comes with an IR remote controller for a easy operation.

Work perfectly with car rearview cameras .

Universal compatible for all car models.

2 ways to install: free standing or mounting.

Support Car DVD/surveillance camera/STB/satellite receiver/other video equipment.

There's adjustment for brightness, color and contrast plus format settings for 4:3 or 16:9 sources.

Start up and close itself automatically.

Synchronously display the video from rear view camera when you're backing your car.