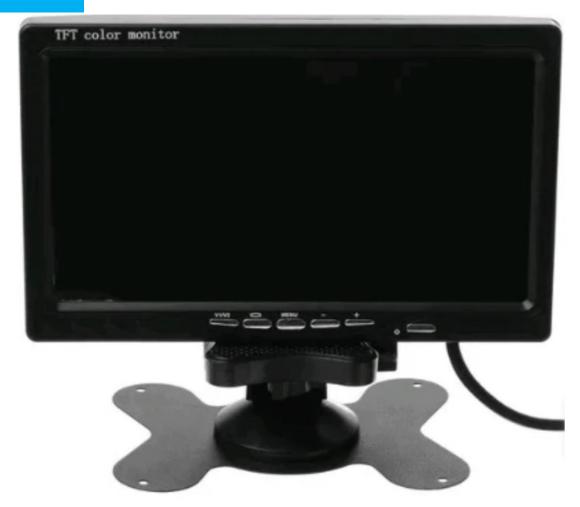

## Feature:

This is the new arrival of the 7" Color TFT LCD Car Rearview Monitor with 2 dual video input.

Comes with an IR remote controller for a easy operation.

Work perfectly with car rearview cameras .

Universal compatible for all car models.

2 ways to install: free standing or mounting.

Support Car DVD/surveillance camera/STB/satellite receiver/other video equipment.

There's adjustment for brightness, color and contrast plus format settings for 4:3 or 16:9 sources.

## **Specification:**

| Specification.       |                     |
|----------------------|---------------------|
| Color                | Black               |
| Monitor Display Size | 7"                  |
| Monitor Dimension    | 174 x 113 x 25mm    |
| Monitor Pixels       | 800 x 400           |
| Inputs               | 2 x AV Video        |
| Stand Dimension      | Show in the picture |
| Power Requirement    | DC 12 Volt          |