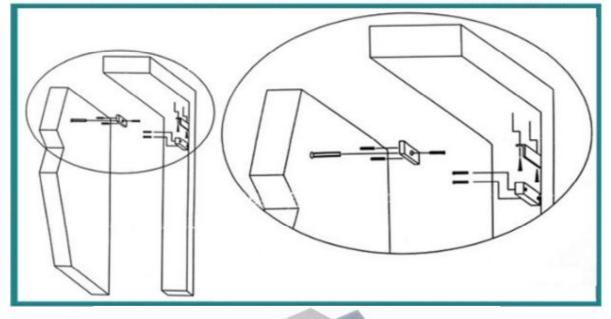

## Features:

- 1. Protection function: built-in directional surge protection, security, durability.
- 2. Use range: cabinets, drawers, small doors and other categories.
- 3. Security: anti-theft special screws, the first to install the magnetic lock screws.
- 4. Use the parameters: using the voltage DC12V, lock current 250mA, unlock time ≤ 1S.
- 5. Stable suction: this magnetic lock with access to the actual 60kg linear tension, the use of anti-theft screw design,
- the bottom engraved with shading, non-slip and durable.
- 6. Aluminium shell: use aluminium as the main material production, durable.
- 7. Interface description: connect the red positive, black negative, magnetic lock wiring is copper, safe.
- 8. Suitable Door: wooden doors, drawer cabinet door, room to escape when power has been removed.

## **Specifications:**

Material: Iron + Magnet Lock Model: 60kg (130Lbs) Voltage: 12V DC Current: 250mA Working temperature: -10~+55°c Moisture: 0~95% Installation: Visible Lock Size: (L x W x T) 80 x 40 x 25mm Plate Size: (L x W x T) 70 x 33 x 10mm