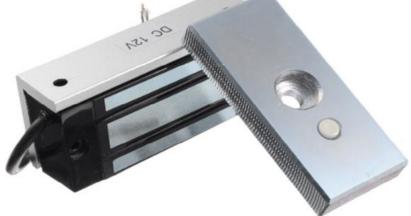

## Banggood JOIN&BUY

DC 12V 60kg Visible Installation Door Cabinet Magnetic Lock for Access Control Systems

## Features:

- 1. Protection function: built-in directional surge protection, security, durability.
- 2. Use range: cabinets, drawers, small doors and other categories.
- 3. Security: anti-theft special screws, the first to install the magnetic lock screws.
- 4. Use the parameters: using the voltage DC12V, lock current 250mA, unlock time ≤ 1S.
- 5. Stable suction: this magnetic lock with access to the actual 60kg linear tension, the use of anti-theft screw design,
- the bottom engraved with shading, non-slip and durable.
- 6. Aluminium shell: use aluminium as the main material production, durable.
- 7. Interface description: connect the red positive, black negative, magnetic lock wiring is copper, safe.
- 8. Suitable Door: wooden doors, drawer cabinet door, room to escape when power has been removed.

## **Specifications:**

Material: Iron + Magnet Lock Model: 60kg (130Lbs) Voltage: 12V DC Current: 250mA Working temperature: -10~+55°c Moisture: 0~95% Installation: Visible Lock Size: (L x W x T) 80 x 40 x 25mm Plate Size: (L x W x T) 70 x 33 x 10mm