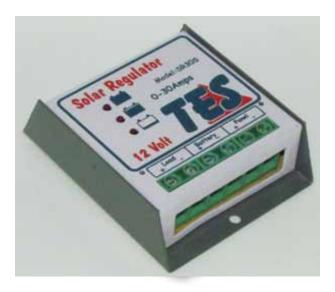

## 0 to 30A TES Regulator

12V CHARGE CONTROLLER SR30S-12

The highly reliable low cost TES regulator protects deep cycle batteries from over charging and excessive discharging.

Suitable for all 12 volt systems and accepts a range of current between 0 to 30Amps.