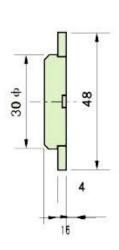

+60      |                          |
| 8   | Storage Temperature                    | $^{\circ}\!\mathbb{C}$ | -30~ +70      |                          |
| 9   | Dimension                              | mm                     | Ф30.0 x H15   | See appearance drawing   |
| 10  | Weight (MAX)                           | gram                   | 7.0           |                          |
| 11  | Housing Material                       |                        | PPO( White )  |                          |
| 12  | Leading Pin                            |                        | Triode        |                          |
| 13  | Environmental<br>Protection Regulation |                        | \             |                          |

#### **C. APPEARANCE DRAWING**

Tol:  $\pm 0.5$  Unit: mm





## D. Profile Picture:



# E. Typical Frequency Response Curve



### REMARKS.

Wave soldering, working time ≥1S;

Soldering temperature ≤280°C; time ≤3S