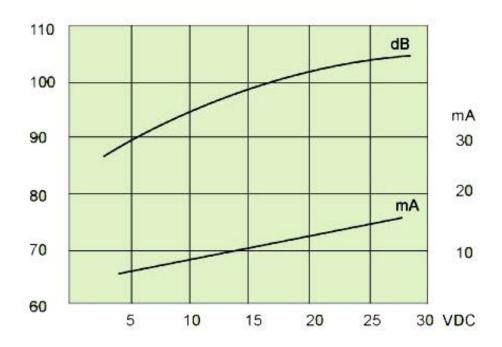

| $^{\circ}\!\mathbb{C}$ | -30~ +70      |                          |
| 9   | Dimension                              | mm                     | Ф30.0 x H15   | See appearance drawing   |
| 10  | Weight (MAX)                           | gram                   | 7.0           |                          |
| 11  | Housing Material                       |                        | PPO( White )  |                          |
| 12  | Leading Pin                            |                        | Triode        |                          |
| 13  | Environmental<br>Protection Regulation |                        | \             |                          |

#### **C. APPEARANCE DRAWING**

Tol:  $\pm 0.5$  Unit: mm





## D. Profile Picture:



# E. Typical Frequency Response Curve



### REMARKS.

Wave soldering, working time ≥1S;

Soldering temperature ≤280°C; time ≤3S