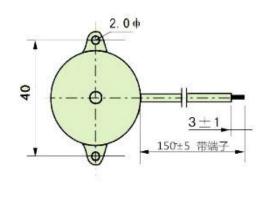

0      |                          |
| 8   | Storage Temperature                    | $^{\circ}\!\mathbb{C}$ | -30~ +70      |                          |
| 9   | Dimension                              | mm                     | Ф30.0 x H15   | See appearance drawing   |
| 10  | Weight (MAX)                           | gram                   | 7.0           |                          |
| 11  | Housing Material                       |                        | PPO( White )  |                          |
| 12  | Leading Pin                            |                        | Triode        |                          |
| 13  | Environmental<br>Protection Regulation |                        | \             |                          |

#### **C. APPEARANCE DRAWING**

Tol:  $\pm 0.5$  Unit: mm





## D. Profile Picture:



# E. Typical Frequency Response Curve



### REMARKS.

Wave soldering, working time ≥1S;

Soldering temperature ≤280°C; time ≤3S