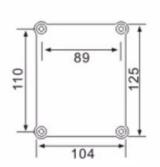

--|
| Voltage               | DC12 V, DC 24V, AC 110V, AC 230V                          |
| Sound Pressure        | 105-115dB radius1 meter                                   |
| Material              | Steel Shell                                               |
| Sound Type            | Continuous Tone ( It can't sound for more than 2 minutes) |
| Size (mm)             | 145(W)*104(L)*165(H)                                      |
| Protection Class      | IP44                                                      |
| Conventional Colors   | Red, Grey                                                 |
| Insulation Resistance | 100MΩ (at 500 VDC)                                        |
| Warning sign          | Motor siren using time reference value is 2 minutes       |

## **DIMENSIONS**







MS-490 - 1 -