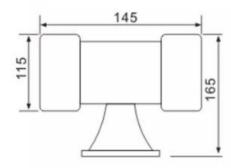

## **DIMENSIONS**

MS-490 - 1 -

## **MAIN TECHNICAL DATA**

| Item Description      | Motor Siren MS-490                                        |
|-----------------------|-----------------------------------------------------------|
| Voltage               | DC12 V, DC 24V, AC 110V, AC 230V                          |
| Sound Pressure        | 105-115dB radius1 meter                                   |
| Material              | Steel Shell                                               |
| Sound Type            | Continuous Tone ( It can't sound for more than 2 minutes) |
| Size (mm)             | 145(W)*104(L)*165(H)                                      |
| Protection Class      | IP44                                                      |
| Conventional Colors   | Red, Grey                                                 |
| Insulation Resistance | 100MΩ (at 500 VDC)                                        |
| Warning sign          | Motor siren using time reference value is 2 minutes       |