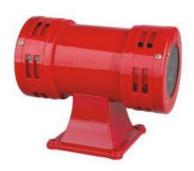

## **MOTOR SIREN - MS-490**

## **APPLICATION**

Used for a variety of cranes, ships, fire engines, cars and banks and other security signals in the transmission of signals, as well as farms, security alarm transmission, easy to pass when the long signal tones.

## **MAIN TECHNICAL DATA**

| Item Description      | Motor Siren MS-490                                        |
|-----------------------|-----------------------------------------------------------|
| Voltage               | DC12 V, DC 24V, AC 110V, AC 230V                          |
| Sound Pressure        | 105-115dB radius1 meter                                   |
| Material              | Steel Shell                                               |
| Sound Type            | Continuous Tone ( It can't sound for more than 2 minutes) |
| Size (mm)             | 145(W)*104(L)*165(H)                                      |
| Protection Class      | IP44                                                      |
| Conventional Colors   | Red, Grey                                                 |
| Insulation Resistance | 100MΩ (at 500 VDC)                                        |
| Warning sign          | Motor siren using time reference value is 2 minutes       |