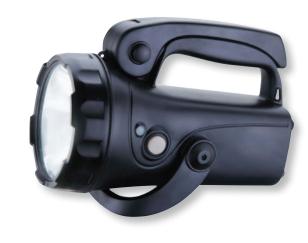

## 30 LED Rechargeable Light

#### KN5530L | K8: O0001946

Comes with 2 brightness settings

Duration: 4 - 8 hours

Convenient handle and mounting bracket

Dimension: Length: 26.5cm, Width: 7cm