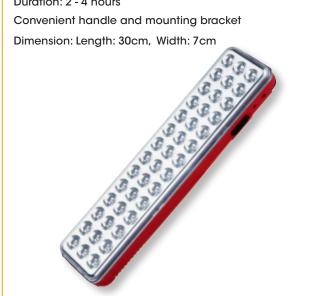

### 42 LED Rechargeable Light

#### KN6642L

Super brightness with 2 brightness settings

Duration: 2 - 4 hours