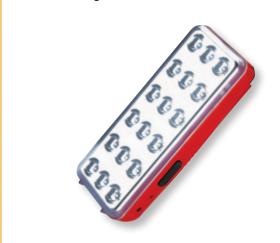

### 42 LED Rechargeable Light

#### KN6642L

Super brightness with 2 brightness settings

Duration: 2 - 4 hours