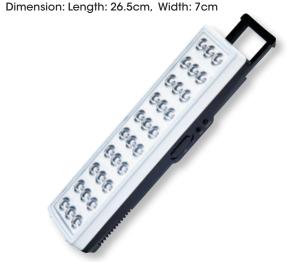

## 30 LED Rechargeable Light

#### KN5530L | K8: O0001946

Comes with 2 brightness settings

Duration: 4 - 8 hours

Convenient handle and mounting bracket

Dimension: Length: 26.5cm, Width: 7cm