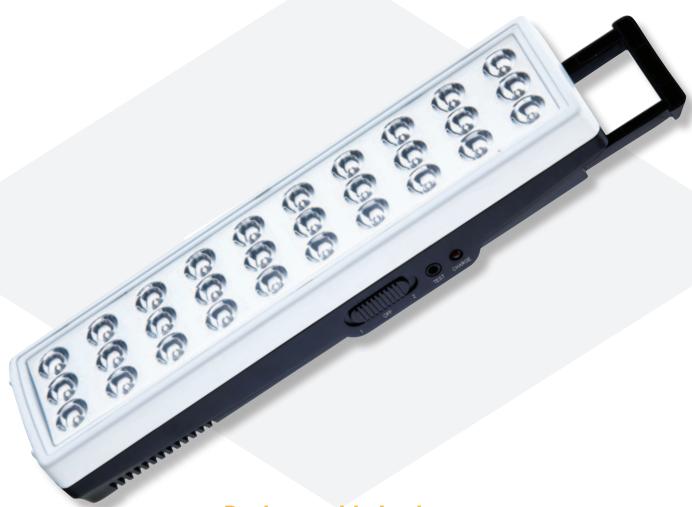

## 30 LED Rechargeable Light

#### KN5530L | K8: O0001946

Comes with 2 brightness settings

Duration: 4 - 8 hours

Convenient handle and mounting bracket

Dimension: Length: 26.5cm, Width: 7cm