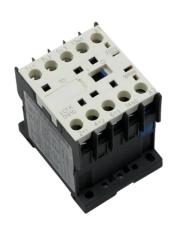

## **LC1-K Series Mini AC CONTACTOR**

LC1-K06,09,12

## **Application**

LC1-K series is suitable for using in the circuit up to the rated voltage 660 AC 50Hz/60Hz, rated current up to 12A, for frequent starting, controlling the AC motor. The addition of auxiliary contact group to the contactor, combined with the proper thermal relay, can act to protect the circuit bound to overload. Contactor designed by traverse double breaking points, blocking and zero flash-over, it has characteristic of multi-functional combination, small volume and reliability.