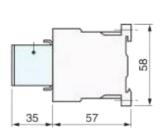

| 3    | 3P+NC/3P+NO  |
| LCI-K09 | 9                                   | 2.2              | 4        | 4        | 4    | 3P+NC/3P+NO  |
| LCI-K12 | 12                                  | 3                | 5        | 5        | 5    | 3P+NC/3P+NO  |

| Specification/Type                 | LC1-K06 | LC1-K06 | LC1-K12 |  |  |
|------------------------------------|---------|---------|---------|--|--|
| Use group under AC-3               | 6       | 9       | 12      |  |  |
| Rated working current(Ie)A         | 5       | 7.5     | 10      |  |  |
| Conventional thermal current(Ith)A | 16      | 20      | 20      |  |  |
| Rated working voltage(Ue)A         | 380/660 |         |         |  |  |
| Rated insulation voltage(Ui)A      | 690     |         |         |  |  |

## **Dimension**