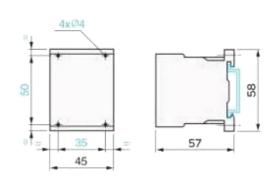

| 3    | 3P+NC/3P+NO  |
| LCI-K09 | 9                                   | 2.2              | 4        | 4        | 4    | 3P+NC/3P+NO  |
| LCI-K12 | 12                                  | 3                | 5        | 5        | 5    | 3P+NC/3P+NO  |

| Specification/Type                 | LC1-K06 | LC1-K06 | LC1-K12 |  |  |
|------------------------------------|---------|---------|---------|--|--|
| Use group under AC-3               | 6       | 9       | 12      |  |  |
| Rated working current(Ie)A         | 5       | 7.5     | 10      |  |  |
| Conventional thermal current(Ith)A | 16      | 20      | 20      |  |  |
| Rated working voltage(Ue)A         | 380/660 |         |         |  |  |
| Rated insulation voltage(Ui)A      | 690     |         |         |  |  |

## **Dimension**