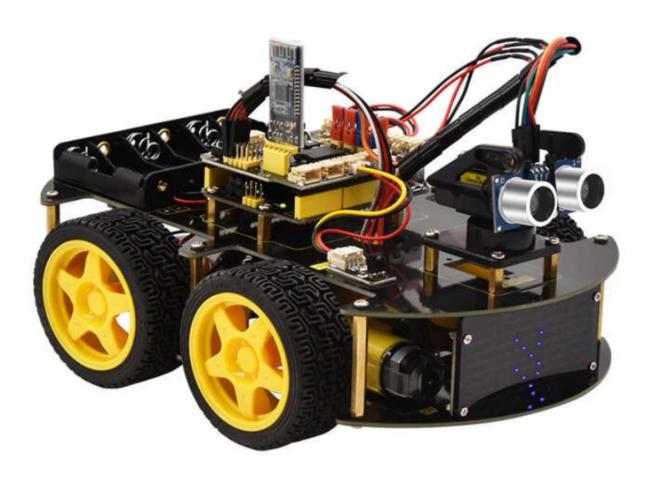

The 4WD multifunctional smart car newly upgraded by the Keyestudio Group is one of the most popular categories: programming robots.

It is not only beautiful in appearance, but also powerful in function. Except for the commonly used functions of tracking, obstacle avoidance, remote control, etc., a facial expression is added too, you can DIY your own cute expression, amazing! If you think it's not enough, you can add other sensors to complete your exploration journey.