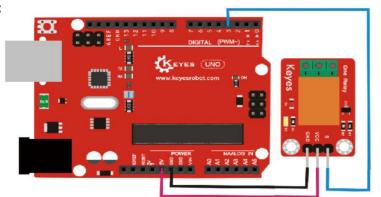

#### **PINOUT Instruction:**

## Test code:

### Result:

This relay module is active HIGH level.

Wire it up well, powered up, then upload the above code to the board.

You will see the relay is turned on (ON connected, NC disconnected) for two seconds, then turned off for two seconds (NC closed, ON disconnected), repeatedly and circularly.