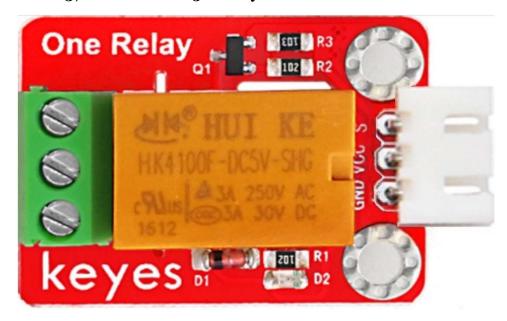

# KE2037 KEYES 1 Pole 5V Relay module

# Parameters:

Working Voltage: 5VDC

Colour: Red Contact Rating: 3A Size: 34x22x20mm.

#### **PINOUT Instruction:**