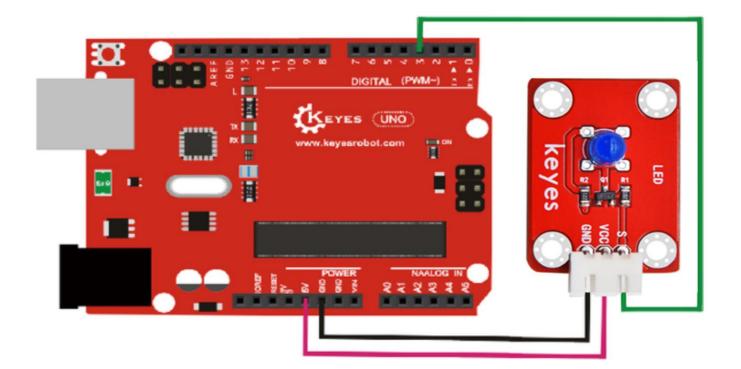

## Parameters:

Working Voltage: 3 ~ 5VDC Colour: Red Size: 34x22x12mm.

**PINOUT** Instruction:

Shenzhen Keyi Interactive Robot Co., Ltd.

```
Sample Code:
int led = 3;
void setup()
{
    pinMode(led, OUTPUT); //Set Pin7 as output
}
void loop()
{ digitalWrite(led, HIGH); //Turn off led
    delay(1000);
    digitalWrite(led, LOW); //Turn on led
    delay(1000);
}
```