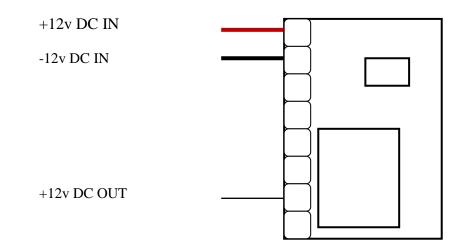

#### Wiring Diagram

#### **Installation**

- Connect 12v dc input to siren wires and +12 output to radio.
- Trigger siren for longer than 2 seconds.
- Relay will energise and trigger radio.