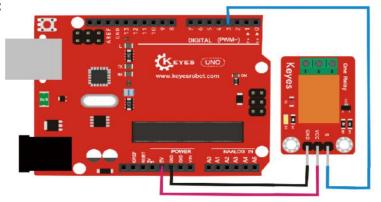

#### **PINOUT Instruction:**

## Test code:

### Result:

This relay module is active HIGH level.

Wire it up well, powered up, then upload the above code to the board.

You will see the relay is turned on (ON connected, NC disconnected) for two seconds, then turned off for two seconds (NC closed, ON disconnected), repeatedly and circularly.