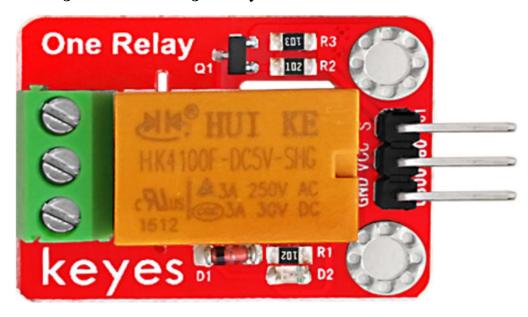

# **KE0052 KEYES 1 Pole 5V Relay module**

## Parameters:

Working Voltage: 5VDC

Colour: Red Contact Rating: 3A Size: 34x22x20mm.

#### **PINOUT Instruction:**