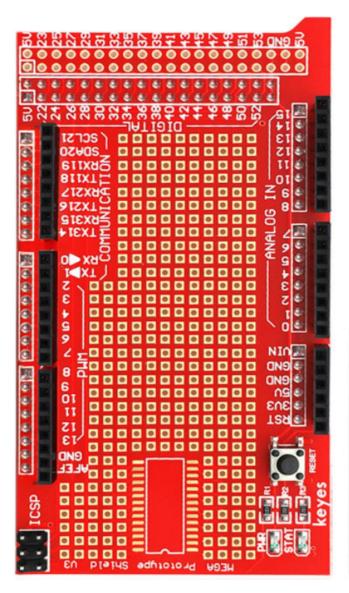

## **KE0008** keyes MEGA 2560 prototype extension board red environmental protection

## Overview:

MEGA 2560 sensor expansion board

The MEGA 2560 prototype expansion board is an expansion board used with the ARDUINO 2560 R3 development board. It is used to build a circuit prototype. You can solder components directly on the board, or you can connect the circuit through the mini breadboard above. The breadboard and the circuit board are connected by double-sided tape. When sold, the breadboard and the circuit board are separated.

The MEGA 2560 prototype expansion board has two LEDs and two button circuits, which can be used directly. All pins and power have been drawn out, which is very suitable for building circuit prototypes with Arduino.