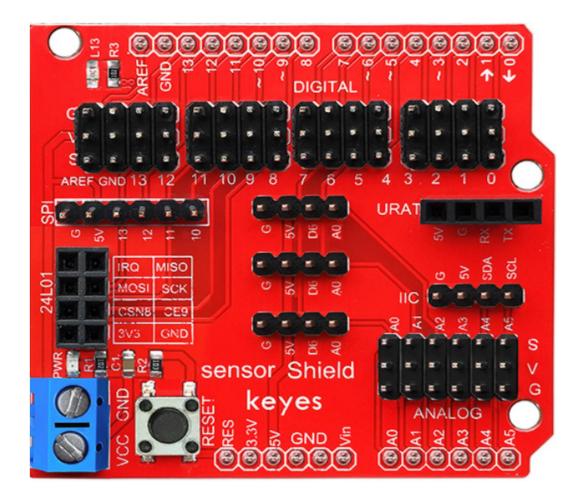

## **Overview:**

UNO R3 expansion board

The keyes sensor expansion board is an expansion board used in conjunction with the Keyes UNO R3 development board. It expands all the digital ports and analog ports of the Keyes UNO R3 development board in the form of servo line sequence. It also has an IIC interface, serial communication interface, and SPI. Communication interface, NRF24L01 wireless module communication interface and other interfaces.

For Arduino beginners, there is no need to worry about the wiring of cumbersome and complicated circuits. This sensor expansion board really simplifies the circuit and can easily connect commonly used sensors. A sensor only requires a universal 3P Sensor cable.