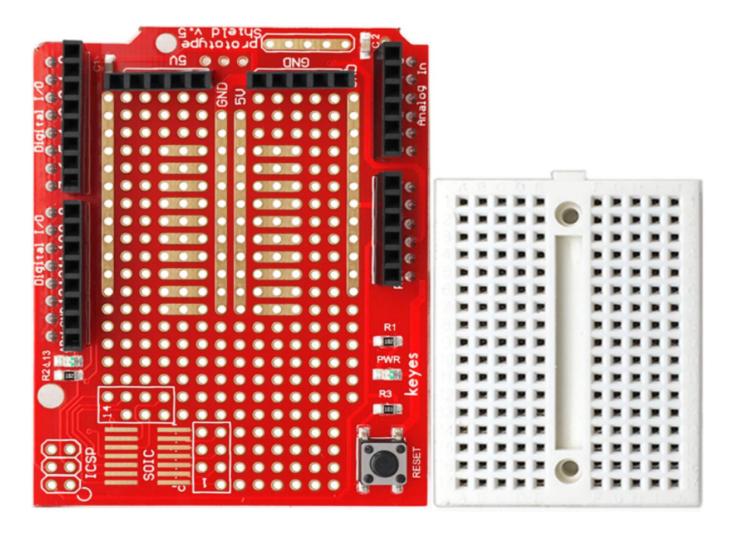

## **Overview:**

UNO R3 expansion board

The keyes prototype expansion board is an expansion board used in conjunction with the Keyes UNO R3 development board. It is used to build a circuit prototype. You can solder components directly on the board or connect the circuit through the mini breadboard on the board. The breadboard and the circuit board are connected by double-sided tape. When sold, the breadboard and the circuit board are separated.

The keyes prototype expansion board has a reset button and a power indicator, which can be used directly. All pins and power have been drawn out, which is very suitable for building circuit prototypes with Arduino.