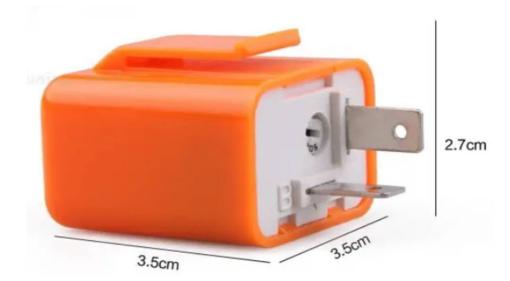

#### Product parameters:

Size: About 3.5cm Length\*3.5cm Width\*2.7cm Height Voltage: DC12V Flicker Frequency: 50C / m-200C / m Power: 2x 21W + 1x 3.4W