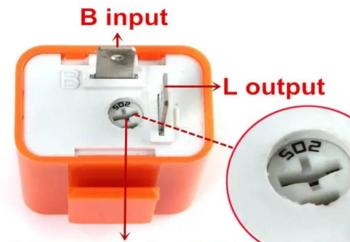

### **Product Description**

Adjustable steering lights flicker frequency, the use of advanced SMD chip technology Automatic short circuit protection Automatic overload protection Reverse polarity protection automatically Allowing the bulb more stable job For 3 frequency, faster twist counterclockwise, clockwise twist slow

# Adjustable the light fast flash or slow flash

1.Anticlockwise turn faster 2.Clockwise turn slowly