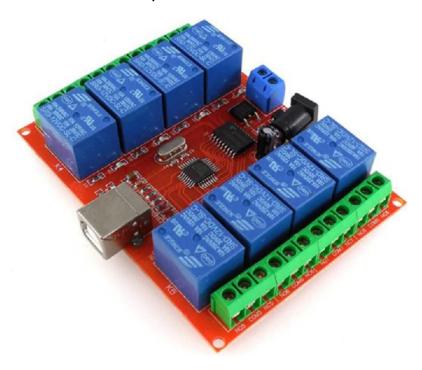

## Model: HW-554 / 200765

# 8 Channel 12V, USB Control switch module

## **Module Description:**

- 1. The onboard square USB port is stable
- 2. Use imported high-performance USB control chip
- 3. Using the special relay driver chip ULN2803, the relay works more stably
- 4. Use authentic Single relay
- 5. Production of military grade PCB board
- 6. Board power socket and terminal, convenient and flexible access to power supply. After connecting the power supply, the relay can maintain the setting state even if the computer is shut down or the USB is removed from the computer.