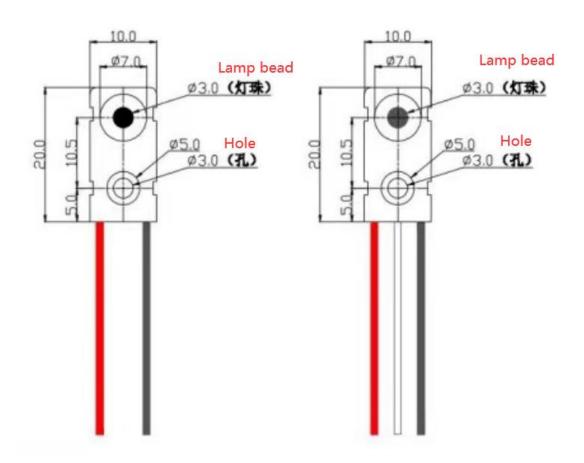

Induction mode: injection type (polymer)

Dimensions: Length 20mm\* width 10mm\* height 9mm, the receiver is equipped with lens protection and could be dustproof

Wire length: By default, 80cm sheath wire is sent (wire length can be custom made)

Lamp: 3MM 850NM emission

Mounting hole: 3MM (fixed with 3MM screws)

Transmitter tube power: 20 mA, transmitter chip 15mil

Transmitter tube: Everlight /亿光

Sensing distance: 3m (other distances can be custom made)