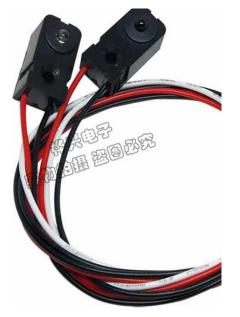

## Infrared switch sensor F3 0-25CM Cable: 250cm

Induction mode: injection type (polymer) Dimension: Length 20mm\* width 10mm\* height 8mm, Mounting hole: 2.5MM Cabel length: 250CM Lamp (wave length): F3-3MM 850 emission Transmitter tube power: 20mA Working temperature: -25°C~60°C Sensing distance: 25CM Response time: 2MS Output mode: NPN is normally on Output current: 100MA Voltage: 4.5VDC~5.5VDC (6~36V can be custom made) Emission Angle: Straight line, Receive Angle: < 10° Working environment: indoor use, not waterproof Emission: Red wire=5VCC, Black wire=GND Reception: Red wire=5VCC, Black wire=GND, white wire=OUT(NPN)