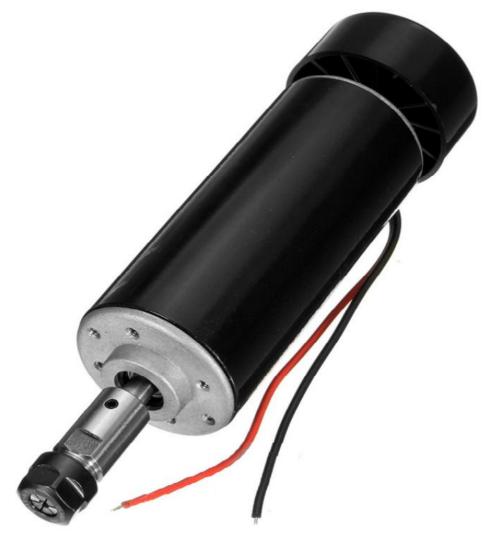

## SPINDLE MOTOR ER11 500W 12,000RPM

## ER11-180194 / JM52-500W

Description:

DC 24-100V 500W Spindle Motor ER11 CNC Router Air Cooled Engraver Spindle Motor

## Spindle parameters:

Operating voltage: DC 24-100V Power: 500W Speed: idling up to 12,000 rpm Torque: 5000G/CM Insulation resistance: >2 Mohm Insulation dielectric strength: 400V Motor Diameter: 52mm Body Length 155mm

Chuck part length: 45MM The diameter of the chuck part is: 16mm Total length of motor: 200MM Spindle radial runout 0.01-0.03MM