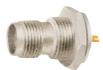

## M57708

TNC male bulkhead gold-pin

M57721

TNC male to RCA jack

M57709 TNC female bulkhead gold-pin

M57722

TNC male to TNC female gold-pin

M57711 Right angle TNC male clamp type gold-pin (RG58U/59U)