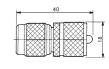

## M57703

TNC female chassis mount clamp type gold-pin

(RG58U/59U)

M57719

TNC male to F female gold-pin