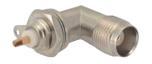

M5767 TNC male to N female gold-pin

M5768 Double TNC male gold-pin

M57714 Right angle TNC male twist on type gold-pin (RG58U/59U)

TNC male for 8mm cable gold-pin

M57715

Right angle TNC female bulkhead gold-pin