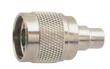

## M57700

TNC male crimp type gold-pin (RG58U/59U)

M57717

TNC male to UHF male