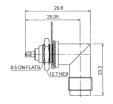

## M57708

TNC male bulkhead gold-pin

M57721

TNC male to RCA jack

M57709 TNC female bulkhead gold-pin

M57722

TNC male to TNC female gold-pin

M57711 Right angle TNC male clamp type gold-pin (RG58U/59U)