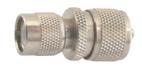

M5767 TNC male to N female gold-pin

M5768 Double TNC male gold-pin

M57714 Right angle TNC male twist on type gold-pin (RG58U/59U)

TNC male for 8mm cable gold-pin

M57715

Right angle TNC female bulkhead gold-pin