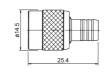

## M57700

TNC male crimp type gold-pin (RG58U/59U)

M57717

TNC male to UHF male