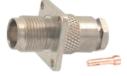

## M57708

TNC male bulkhead gold-pin

M57721

TNC male to RCA jack

M57709 TNC female bulkhead gold-pin

M57722

TNC male to TNC female gold-pin

M57711 Right angle TNC male clamp type gold-pin (RG58U/59U)