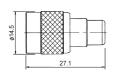

M5767 TNC male to N female gold-pin









M5768 Double TNC male gold-pin





M57714 Right angle TNC male twist on type gold-pin (RG58U/59U)



TNC male for 8mm cable gold-pin





M57715

Right angle TNC female bulkhead gold-pin





## M57700

TNC male crimp type gold-pin (RG58U/59U)





M57717

TNC male to UHF male





## M57703

TNC female chassis mount clamp type gold-pin

(RG58U/59U)





M57719

TNC male to F female gold-pin





# M57705

TNC female to TNC male push on gold-pin





M57720

TNC male to RCA plug





## M57708

TNC male bulkhead gold-pin





M57721

TNC male to RCA jack





M57709 TNC female bulkhead gold-pin





M57722

TNC male to TNC female gold-pin





M57711 Right angle TNC male clamp type gold-pin (RG58U/59U)





M57723 TNC female to UHF female gold-pin