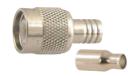

## M57700

TNC male crimp type gold-pin (RG58U/59U)

M57717

TNC male to UHF male