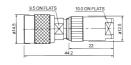

## M57708

TNC male bulkhead gold-pin

M57721

TNC male to RCA jack

M57709 TNC female bulkhead gold-pin

M57722

TNC male to TNC female gold-pin

M57711 Right angle TNC male clamp type gold-pin (RG58U/59U)