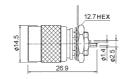

M5767 TNC male to N female gold-pin

M5768 Double TNC male gold-pin

M57714 Right angle TNC male twist on type gold-pin (RG58U/59U)

TNC male for 8mm cable gold-pin

M57715

Right angle TNC female bulkhead gold-pin