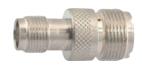

TNC male to N female gold-pin









M5768 Double TNC male gold-pin





M57714 Right angle TNC male twist on type gold-pin (RG58U/59U)



TNC male for 8mm cable gold-pin





M57715

Right angle TNC female bulkhead gold-pin





## M57700

TNC male crimp type gold-pin (RG58U/59U)





M57717

TNC male to UHF male





## M57703

TNC female chassis mount clamp type gold-pin

(RG58U/59U)





M57719

TNC male to F female gold-pin





# M57705

TNC female to TNC male push on gold-pin





M57720

TNC male to RCA plug





## M57708

TNC male bulkhead gold-pin





M57721

TNC male to RCA jack





M57709 TNC female bulkhead gold-pin





M57722

TNC male to TNC female gold-pin





M57711 Right angle TNC male clamp type gold-pin (RG58U/59U)





M57723 TNC female to UHF female gold-pin