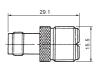

NC male to N female gold-pin









M5768 Double TNC male gold-pin





M57714 Right angle TNC male twist on type gold-pin (RG58U/59U)



TNC male for 8mm cable gold-pin





M57715

Right angle TNC female bulkhead gold-pin





## M57700

TNC male crimp type gold-pin (RG58U/59U)





M57717

TNC male to UHF male





## M57703

TNC female chassis mount clamp type gold-pin

(RG58U/59U)





M57719

TNC male to F female gold-pin





# M57705

TNC female to TNC male push on gold-pin





M57720

TNC male to RCA plug





## M57708

TNC male bulkhead gold-pin





M57721

TNC male to RCA jack





M57709 TNC female bulkhead gold-pin





M57722

TNC male to TNC female gold-pin





M57711 Right angle TNC male clamp type gold-pin (RG58U/59U)





M57723 TNC female to UHF female gold-pin