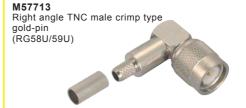

## M57708

TNC male bulkhead gold-pin

M57721

TNC male to RCA jack

M57709 TNC female bulkhead gold-pin

M57722

TNC male to TNC female gold-pin

M57711 Right angle TNC male clamp type gold-pin (RG58U/59U)