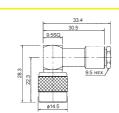

M5767 TNC male to N female gold-pin

M5768 Double TNC male gold-pin

M57714 Right angle TNC male twist on type gold-pin (RG58U/59U)

TNC male for 8mm cable gold-pin

M57715

Right angle TNC female bulkhead gold-pin