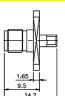

### M5052

SMA female solder type for semi-rigid cable gold-pin (RG402U/405U)

M5038 Right angle SMA male to female gold-pin

M5053 SMA female chassis mount gold-pin (RG402U/405U)