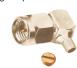

M503450 SMA male to F male gold-pin





## M5040

T-type triple SMA female gold-pin





### M503451

SMA male to F female gold-pin





### M5041

Protective cap for SMA female





### M503452

SMA female to F male gold-pin





### M5042

Protective cap for SMA male





### M503453

SMA female to F female gold-pin





### M5043

SMA female bulkhead gold-pin





M5035 Double SMA female gold-pin





M5050 SMA male solder type for semi-rigid cable gold-pin (RG402U/405U)





# M5036

Double SMA female bulkhead gold-pin





Right angle SMA male solder type for semi-rigid cable gold-pin (RG402U/405U)





### M5037

Right angle SMA male crimp type gold-pin

(RG58U/174U)



### M5052

SMA female solder type for semi-rigid cable gold-pin (RG402U/405U)





M5038 Right angle SMA male to female gold-pin





M5053 SMA female chassis mount gold-pin (RG402U/405U)







# M5039

T-type SMA male to double female gold-pin





### M5054

SMA female chassis mount gold-pin (RG402U/405U)