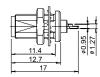

M503450 SMA male to F male gold-pin





## M5040

T-type triple SMA female gold-pin





### M503451

SMA male to F female gold-pin





### M5041

Protective cap for SMA female





### M503452

SMA female to F male gold-pin





### M5042

Protective cap for SMA male





### M503453

SMA female to F female gold-pin





### M5043

SMA female bulkhead gold-pin





M5035 Double SMA female gold-pin





M5050 SMA male solder type for semi-rigid cable gold-pin (RG402U/405U)





# M5036

Double SMA female bulkhead gold-pin





Right angle SMA male solder type for semi-rigid cable gold-pin (RG402U/405U)





### M5037

Right angle SMA male crimp type gold-pin

(RG58U/174U)



### M5052

SMA female solder type for semi-rigid cable gold-pin (RG402U/405U)





M5038 Right angle SMA male to female gold-pin





M5053 SMA female chassis mount gold-pin (RG402U/405U)







# M5039

T-type SMA male to double female gold-pin





### M5054

SMA female chassis mount gold-pin (RG402U/405U)