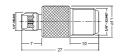

M503450 SMA male to F male gold-pin





## M5040

T-type triple SMA female gold-pin





### M503451

SMA male to F female gold-pin





### M5041

Protective cap for SMA female





### M503452

SMA female to F male gold-pin





### M5042

Protective cap for SMA male





### M503453

SMA female to F female gold-pin





### M5043

SMA female bulkhead gold-pin





M5035 Double SMA female gold-pin





M5050 SMA male solder type for semi-rigid cable gold-pin (RG402U/405U)





# M5036

Double SMA female bulkhead gold-pin





Right angle SMA male solder type for semi-rigid cable gold-pin (RG402U/405U)





### M5037

Right angle SMA male crimp type gold-pin

(RG58U/174U)



### M5052

SMA female solder type for semi-rigid cable gold-pin (RG402U/405U)





M5038 Right angle SMA male to female gold-pin





M5053 SMA female chassis mount gold-pin (RG402U/405U)







# M5039

T-type SMA male to double female gold-pin





### M5054

SMA female chassis mount gold-pin (RG402U/405U)