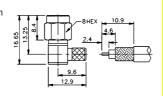

M503450 SMA male to F male gold-pin





## M5040

T-type triple SMA female gold-pin





### M503451

SMA male to F female gold-pin





### M5041

Protective cap for SMA female





### M503452

SMA female to F male gold-pin





### M5042

Protective cap for SMA male





### M503453

SMA female to F female gold-pin





### M5043

SMA female bulkhead gold-pin





M5035 Double SMA female gold-pin





M5050 SMA male solder type for semi-rigid cable gold-pin (RG402U/405U)





# M5036

Double SMA female bulkhead gold-pin





Right angle SMA male solder type for semi-rigid cable gold-pin (RG402U/405U)





### M5037

Right angle SMA male crimp type gold-pin

(RG58U/174U)



### M5052

SMA female solder type for semi-rigid cable gold-pin (RG402U/405U)





M5038 Right angle SMA male to female gold-pin





M5053 SMA female chassis mount gold-pin (RG402U/405U)







# M5039

T-type SMA male to double female gold-pin





### M5054

SMA female chassis mount gold-pin (RG402U/405U)