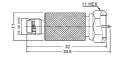

### M5052

SMA female solder type for semi-rigid cable gold-pin (RG402U/405U)

M5038 Right angle SMA male to female gold-pin

M5053 SMA female chassis mount gold-pin (RG402U/405U)

### M5054

SMA female chassis mount gold-pin (RG402U/405U)