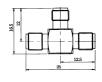

M503450 SMA male to F male gold-pin





## M5040

T-type triple SMA female gold-pin





### M503451

SMA male to F female gold-pin





### M5041

Protective cap for SMA female





### M503452

SMA female to F male gold-pin





### M5042

Protective cap for SMA male





### M503453

SMA female to F female gold-pin





### M5043

SMA female bulkhead gold-pin





M5035 Double SMA female gold-pin





M5050 SMA male solder type for semi-rigid cable gold-pin (RG402U/405U)





# M5036

Double SMA female bulkhead gold-pin





Right angle SMA male solder type for semi-rigid cable gold-pin (RG402U/405U)





### M5037

Right angle SMA male crimp type gold-pin

(RG58U/174U)



### M5052

SMA female solder type for semi-rigid cable gold-pin (RG402U/405U)





M5038 Right angle SMA male to female gold-pin





M5053 SMA female chassis mount gold-pin (RG402U/405U)







# M5039