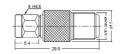

### M5037

Right angle SMA male crimp type gold-pin

(RG58U/174U)

### M5052

SMA female solder type for semi-rigid cable gold-pin (RG402U/405U)

M5038 Right angle SMA male to female gold-pin

M5053 SMA female chassis mount gold-pin (RG402U/405U)

### M5054

SMA female chassis mount gold-pin (RG402U/405U)