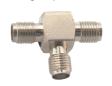

M503450 SMA male to F male gold-pin





## M5040

T-type triple SMA female gold-pin





### M503451

SMA male to F female gold-pin





### M5041

Protective cap for SMA female





### M503452

SMA female to F male gold-pin





### M5042

Protective cap for SMA male





### M503453

SMA female to F female gold-pin





### M5043

SMA female bulkhead gold-pin





M5035 Double SMA female gold-pin





M5050 SMA male solder type for semi-rigid cable gold-pin (RG402U/405U)





# M5036

Double SMA female bulkhead gold-pin





Right angle SMA male solder type for semi-rigid cable gold-pin (RG402U/405U)





### M5037

Right angle SMA male crimp type gold-pin

(RG58U/174U)



### M5052

SMA female solder type for semi-rigid cable gold-pin (RG402U/405U)





M5038 Right angle SMA male to female gold-pin





M5053 SMA female chassis mount gold-pin (RG402U/405U)







# M50