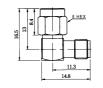

### M5043

SMA female bulkhead gold-pin

M5035 Double SMA female gold-pin

M5050 SMA male solder type for semi-rigid cable gold-pin (RG402U/405U)

### M5052

SMA female solder type for semi-rigid cable gold-pin (RG402U/405U)

M5038 Right angle SMA male to female gold-pin

M5053 SMA female chassis mount gold-pin (RG402U/405U)