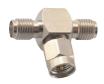

### M5041

Protective cap for SMA female





### M503452

SMA female to F male gold-pin





### M5042

Protective cap for SMA male





### M503453

SMA female to F female gold-pin





### M5043

SMA female bulkhead gold-pin





M5035 Double SMA female gold-pin





M5050 SMA male solder type for semi-rigid cable gold-pin (RG402U/405U)





# M5036

Double SMA female bulkhead gold-pin





Right angle SMA male solder type for semi-rigid cable gold-pin (RG402U/405U)





### M5037

Right angle SMA male crimp type gold-pin

(RG58U/174U)



### M5052

SMA female solder type for semi-rigid cable gold-pin (RG402U/405U)





M5038 Right angle SMA male to female gold-pin





M5053 SMA female chassis mount gold-pin (RG402U/405U)







# M5039

T-type SMA male to double female gold-pin





### M5054

SMA female chassis mount gold-pin (RG402U/405U)