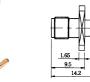

# M5036

Double SMA female bulkhead gold-pin

Right angle SMA male solder type for semi-rigid cable gold-pin (RG402U/405U)