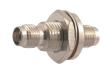

M503450 SMA male to F male gold-pin





## M5040

T-type triple SMA female gold-pin





### M503451

SMA male to F female gold-pin





### M5041

Protective cap for SMA female





### M503452

SMA female to F male gold-pin





### M5042

Protective cap for SMA male





### M503453

SMA female to F female gold-pin





### M5043

SMA female bulkhead gold-pin





M5035 Double SMA female gold-pin





M5050 SMA male solder type for semi-rigid cable gold-pin (RG402U/405U)





# M5036

Double SMA female bulkhead gold-pin





Right angle SMA male solder type for semi-rigid cable gold-pin (RG402U/405U)





### M5037

Right angle SMA male crimp type gold-pin

(RG58U/174U)



### M5052

SMA female solder type for semi-rigid cable gold-pin (RG402U/405U)





M5038 Right angle SMA male to female gold-pin





M5053 SMA female chassis mount gold-pin (RG402U/405U)







# M5039

T-type SMA male to double female gold-pin





### M5054

SMA female chassis mount gold-pin (RG402U/405U)