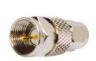

M503450 SMA male to F male gold-pin





## M5040

T-type triple SMA female gold-pin





### M503451

SMA male to F female gold-pin





### M5041

Protective cap for SMA female





### M503452

SMA female to F male gold-pin





### M5042

Protective cap for SMA male





### M503453

SMA female to F female gold-pin





### M5043

SMA female bulkhead gold-pin





M5035 Double SMA female gold-pin





M5050 SMA male solder type for semi-rigid cable gold-pin (RG402U/405U)





# M5036

Double SMA female bulkhead gold-pin





Right angle SMA male solder type for semi-rigid cable gold-pin (RG402U/405U)





### M5037

Right angle SMA male crimp type gold-pin

(RG58U/174U)



### M5052

SMA female solder type for semi-rigid cable gold-pin (RG402U/405U)





M5038 Right angle SMA male to female gold-pin





M5053 SMA female