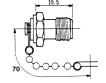

### M5043

SMA female bulkhead gold-pin

M5035 Double SMA female gold-pin

M5050 SMA male solder type for semi-rigid cable gold-pin (RG402U/405U)