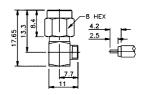

M503450 SMA male to F male gold-pin





## M5040

T-type triple SMA female gold-pin





### M503451

SMA male to F female gold-pin





### M5041

Protective cap for SMA female





### M503452

SMA female to F male gold-pin





### M5042

Protective cap for SMA male





### M503453

SMA female to F female gold-pin





### M5043

SMA female bulkhead gold-pin





M5035 Double SMA female gold-pin





M5050 SMA male solder type for semi-rigid cable gold-pin (RG402U/405U)





# M5036

Double SMA female bulkhead gold-pin





Right angle SMA male solder type for semi-rigid cable gold-pin (RG402U/405U)





### M5037

Right angle SMA male crimp type gold-pin

(RG58U/174U)



### M5052

SMA female solder type for semi-rigid cable gold-pin (RG402U/405U)





M5038 Right angle SMA male to female gold-pin





M5053 SMA female chassis mount gold-pin (RG402U/405U)







# M5039

T-type SMA male to double female gold-pin





### M5054

SMA female chassis mount gold-pin (RG402U/405U)