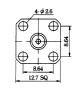

### M5052

SMA female solder type for semi-rigid cable gold-pin (RG402U/405U)

M5038 Right angle SMA male to female gold-pin

M5053 SMA female chassis mount gold-pin (RG402U/405U)

### M5054

SMA female chassis mount gold-pin (RG402U/405U)