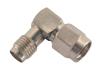

### M5052

SMA female solder type for semi-rigid cable gold-pin (RG402U/405U)

M5038 Right angle SMA male to female gold-pin

M5053 SMA female chassis mount gold-pin (RG402U/405U)