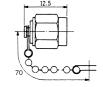

### M5043

SMA female bulkhead gold-pin

M5035 Double SMA female gold-pin

M5050 SMA male solder type for semi-rigid cable gold-pin (RG402U/405U)