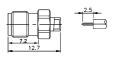

### M5052

SMA female solder type for semi-rigid cable gold-pin (RG402U/405U)

M5038 Right angle SMA male to female gold-pin

M5053 SMA female chassis mount gold-pin (RG402U/405U)

### M5054

SMA female chassis mount gold-pin (RG402U/405U)