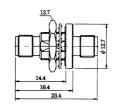

### M5043

SMA female bulkhead gold-pin

M5035 Double SMA female gold-pin

M5050 SMA male solder type for semi-rigid cable gold-pin (RG402U/405U)