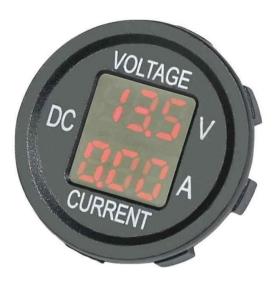

## **DESCRIPTION**

12V / 24 Volt AND 10A marine and automotive digital voltmeter / ammeter with LED display.

Supplied with fixing nut for through hole mounting. Recommended mounting hole size 29mm. Supplied with 6.35mm tab terminals for electrical installation.