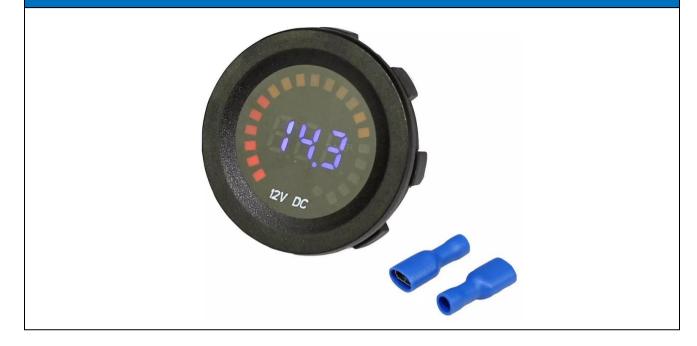

## DESCRIPTION

12V / 24 Volt marine and automotive digital voltmeter with LED display. Supplied with fixing nut for through hole mounting. Recommended mounting hole size 29mm. Supplied with 6.35mm tab terminals for electrical installation.

Suitable for marine, motorcycle or other automotive use. Can be dashboard mounted. Best quality.