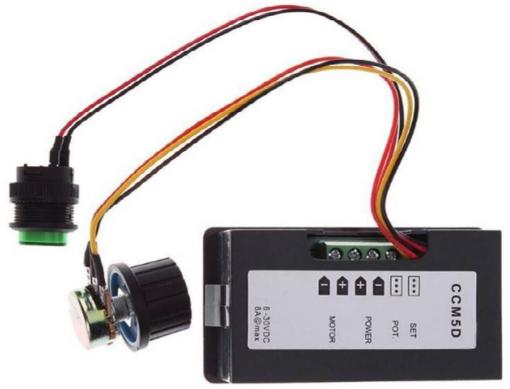

CCM5D digital display PWM, DC motor speed controller 6V 12V 24 P/N: 200288

## Technical index:

- (1) Working voltage: DC6V-DC30V
- (2) Controlling power: 0.01-150W
- (3) Quiescent current: 0.02A (holding state)
- (4) PWM Duty ratio: 0%-100%
- (5) PWM Frequency: 13khz
- (6) Rated current; 5A (Peak current :8a)
- (7) Standard industrial grade light touch knob, gently press it to enter the dormant state, and then press it to start working again.
  Knob to achieve 0-100% adjustment, and display 0-100 values on the digital display screen, convenient for customers to locate the speed, improve the quality of equipment.

- (8) Overall size: 79\*42
- (9) Open hole size: 76\*39
- (10) Net weight: 57g