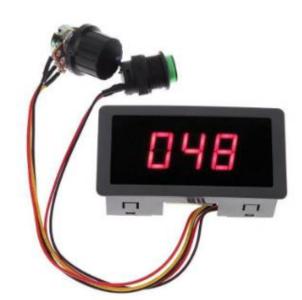

CCM5D digital display PWM, DC motor speed controller 6V 12V 24 P/N: 200288

## Technical index:

- (1) Working voltage: DC6V-DC30V
- (2) Controlling power: 0.01-150W
- (3) Quiescent current: 0.02A (holding state)
- (4) PWM Duty ratio: 0%-100%
- (5) PWM Frequency: 13khz
- (6) Rated current; 5A (Peak current :8a)
- (7) Standard industrial grade light touch knob, gently press it to enter the dormant state, and then press it to start working again.
  Knob to achieve 0-100% adjustment, and display 0-100 values on the digital display screen, convenient for customers to locate the speed, improve the quality of equipment.

- (8) Overall size: 79\*42
- (9) Open hole size: 76\*39
- (10) Net weight: 57g