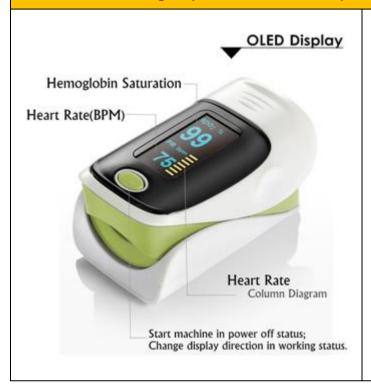

## Fingertip Oximeter Blood SpO2 PR Heart Rate Monitor

A pulse oximeter is a medical device that indirectly measures the oxygen saturation of a patients blood.

As well as changes in blood volume in the skin, producing a photoplethysmograph.

#### **FEATURES**

- Reliable accuracy and durability
- Two color OLED display, for display modes
- 4 direction display adjustable
- Low voltage indicator
- Low power consumption
- Automatic power off when no signal
- Small and light weight, convenient to carry
- Widely used in hospital, home health care, oxygen bar, community medical center, etc