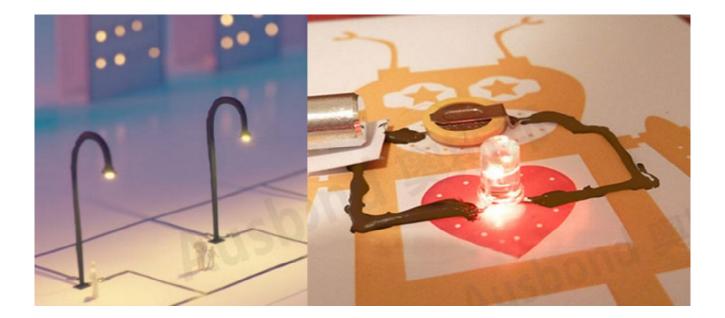

### **Typical Application:**

Electrical Conductivity, Shielding, Antistatic, PCB track repair, Flexible circuits, Connections on Paper, DIY Circuits.

GLOBAL YI