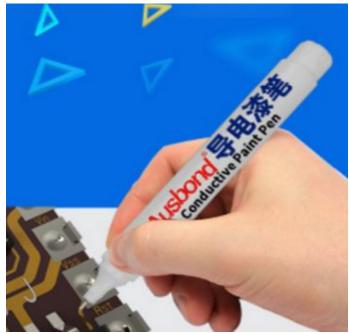

# Shenzhen Global Technology Co., Ltd

发货

回头率

响应

Conductive paint pen conductive ink pen electronic pen conductive pen Bare Conductive Paint conductive pen

#### Specification:

Brand: Ausbond Description: Conductive paint pen Model: 3816 Colour: Silver / Copper Curing Method: Ambient Temperature Restively: 2.5mΩ/mm<sup>3</sup> Viscosity: Thixtropy mixture Solid Content: 48 ±1% Curing Time, surface: 2~10 min. Curing Time, solid: 24h Volume: 6ml